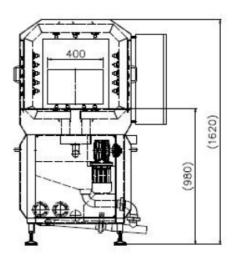

dimensions (L x W x H): 2990 x 1050 x 1620 mm

Lindenpark 16 D- 15898 Neuzelle www.flnet.de info@flnet.de

Fax: 033652-822827