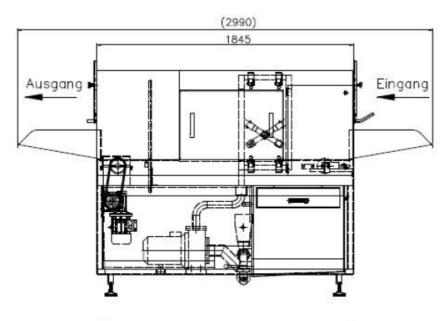

dimensions (L x W x H): 2990 x 1050 x 1620 mm

Lindenpark 16 D- 15898 Neuzelle www.flnet.de info@flnet.de

Fax: 033652-822827