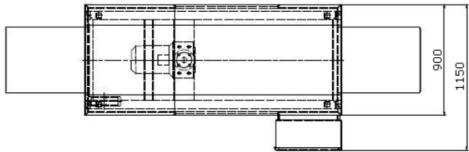

dimensions (L x W x H): 2990 x 1050 x 1620 mm

Lindenpark 16 D- 15898 Neuzelle www.flnet.de info@flnet.de

Fax: 033652-822827