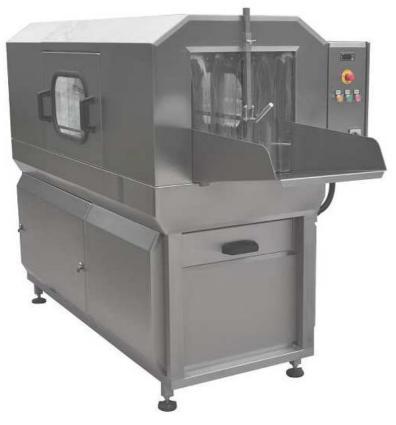

## Crates washing machine for 100- 140/ h electrical

The machine is a pass-through washing machine designed for cleaning of E1-E3 plastic crates. It is made entirely of stainless steel, 1.4301 DIN (AISI 304) grade with permission for contact with food according to the standard. The washing is performed by means of a centrifugal pump and adjustable nozzles. The automatic dosing of the detergent is a standard integration. Washing is performed with water circulation in a closed filtered cycle. General water supply is used for rinsing. The tank is equipped with manually cleaned filter (drum filter- option) for catching bigger particulars. The water (cleaning agent) for washing is heated by means of electric heaters or a steam injector. The desired water temperature for washing can be adjusted between 30-60°C via a thermostat. General water supply is used for rinsing. The water used during the rinsing process is afterwards led away into the main tank and thus the water inside is constantly refreshed. The air-blasting is performed by nozzles of the air-blade type, supplied by centrifugal fans. The crates are transported, placed transversely with their bottoms up. The gear motor is equipped with sliding connector to prevent eventual injuries to the personnel from the transport chain. The control panel can be mounted either on the left or on the right side of the machine in accordance with the customer requirements