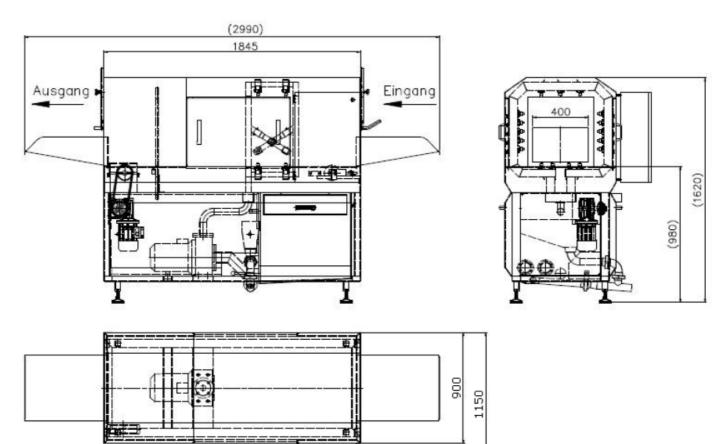

# **Technical data:**

capacity: heating system: installed power: power supply: nozzles: tank: pump performance: pressure by pump outlet: weigth: drive: dimensions (L x W x H):

100-140 crates/ h 0-12bar/ 135°C 2,5 kW 400V- 50 Hz 18 pcs 200 L 2.2 kW 14 m<sup>3</sup>/h 3 bar 3 bar 260 kg 0,18 kW 2990 x 1050 x 1620 mm