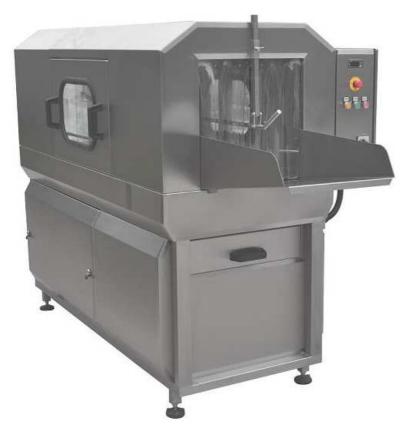

## Crates washing machine for 100- 140 crates/h- steam

The machine is a pass-through washing machine designed for cleaning of E1-E3 plastic crates. It is made entirely of stainless steel, 1.4301 DIN (AISI 304) grade with permission for contact with food according to the standard. The washing is performed by means of a centrifugal pump and adjustable nozzles. The automatic dosing of the detergent is a standard integration. Washing is performed with water circulation in a closed filtered cycle. General water supply is used for rinsing. The tank is equipped with manually cleaned filter (drum filter- option) for catching bigger particulars. The water (cleaning agent) for washing is heated by means of electric heaters or a steam injector. The desired water temperature for washing can be adjusted between 30-60°C via a thermostat. General water supply is used for rinsing. The water inside process is afterwards led away into the main tank and thus the water inside is constantly refreshed. The air-blasting is performed by nozzles of the air-blade type, supplied by centrifugal fans. The crates are transported, placed transversely with their bottoms up. The gear motor is equipped with sliding connector to prevent eventual injuries to the personnel from the transport chain. The control panel can be mounted either on the left or on the right side of the machine in accordance with the customer requirements