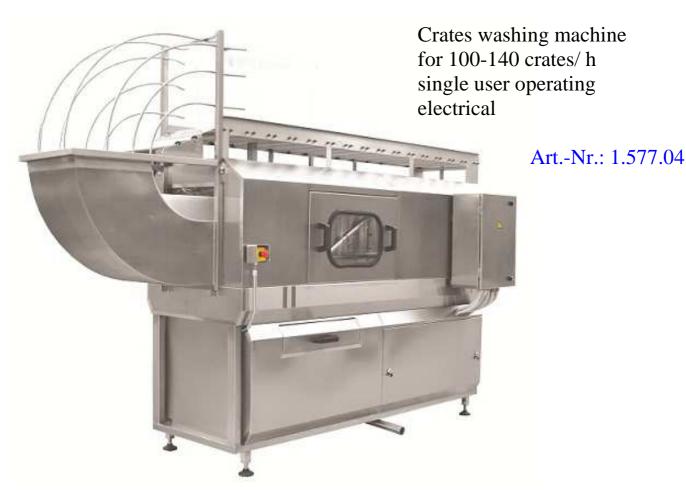

## Crates washing machine 100- 140, single user operating

The machine is a pass-through washing machine designed for cleaning of E1-E3 plastic crates. It is made entirely of stainless steel, 1.4301 DIN (AISI 304) grade with permission for contact with food according to the standard. The washing is performed by means of a centrifugal pump and adjustable nozzles. The automatic dosing of the detergent is a standard integration. Washing is performed with water circulation in a closed filtered cycle. General water supply is used for rinsing. The tank is equipped with manually cleaned filter (drum filter- option) for catching bigger particulars. The water (cleaning agent) for washing is heated by means of electric heaters or a steam injector. The desired water temperature for washing can be adjusted between 30-60°C via a thermostat. General water supply is used for rinsing. The water used during the rinsing process is afterwards led away into the main tank and thus the water inside is constantly refreshed. The air-blasting is performed by nozzles of the air-blade type, supplied by centrifugal fans. The crates are transported, placed transversely with their bottoms up. The gear motor is equipped with sliding connector to prevent eventual injuries to the personnel from the transport chain. The control panel can be mounted either on the left or on the right side of the machine in accordance with the customer requirements

It is possible to produce non-standard equipment depending on the customers' needs and requirements.

Art.-Nr.: 1.577.04