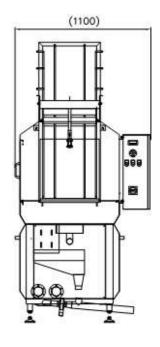

18 pcs

tank:

200 L

pump performance: 2.2 kW 14 m<sup>3</sup>/h 3 bar

pressure on pump outlet: 3 bar weigth: 260 kg drive: 0,18 kW

dimensions (L x W x H): 3040 x 1050 x 2140 mm

www.flnet.de info@flnet.de

Fax: 033652-822827