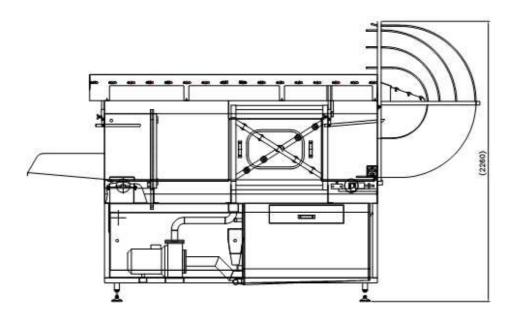

18 pcs

tank:

200 L

pump performance: 2.2 kW 14 m<sup>3</sup>/h 3 bar

pressure on pump outlet: 3 bar weigth: 260 kg drive: 0,18 kW

dimensions (L x W x H): 3040 x 1050 x 2140 mm

www.flnet.de info@flnet.de

Fax: 033652-822827