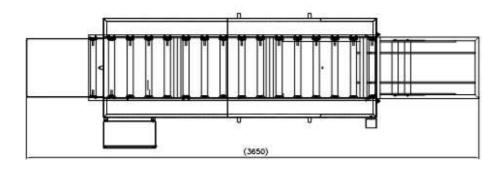

18 pcs

tank:

200 L

pump performance: 2.2 kW 14 m<sup>3</sup>/h 3 bar

pressure on pump outlet: 3 bar weigth: 260 kg drive: 0,18 kW

dimensions (L x W x H): 3040 x 1050 x 2140 mm

www.flnet.de info@flnet.de

Fax: 033652-822827