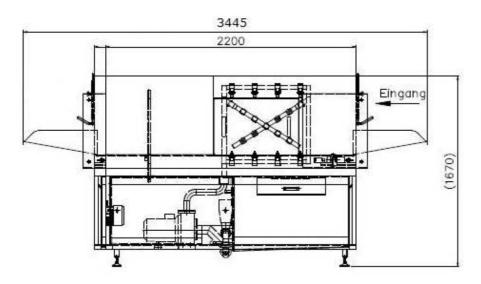

dimensions (LxWxH): 3445x1300x1670 mm

Lindenpark 16
D- 15898 Neuzelle
www.flnet.de
info@flnet.de

Fax: 033652-822827