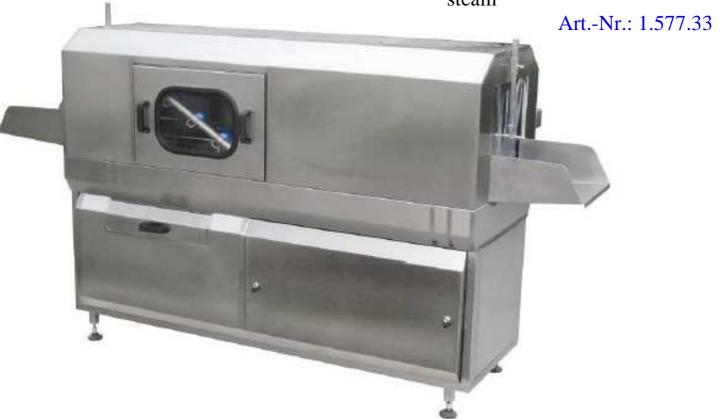

## Crates washing machine for 260-320 crates/ h steam

The machine is a pass-through washing machine designed for cleaning of E1-E3 plastic crates. It is made entirely of stainless steel, 1.4301 DIN (AISI 304) grade with permission for contact with food according to the standard. The washing is performed by means of a centrifugal pump and adjustable nozzles. The automatic dosing of the detergent is a standard integration. Washing is performed with water circulation in a closed filtered cycle. General water supply is used for rinsing. The tank is equipped with manually cleaned filter (drum filter- option) for catching bigger particulars. The water (detergent solution) for washing is heated by means of electric heaters or a steam injector. The desired water temperature for washing can be adjusted between 30-60°C via a thermostat. General water supply is used for rinsing. The water used during the rinsing process is afterwards led away into the main tank and thus the water inside is constantly refreshed. The air-blasting is performed by nozzles of the air-blade type, supplied by centrifugal fans. The crates are transported, placed transversely with their bottoms up. The gear motor is equipped with sliding connector to prevent eventual injuries to the personnel from the transport chain. The control panel can be mounted either on the left or on the right side of the machine in accordance with the customer requirements

It is possible to produce non-standard equipment depending on the customers' needs and requirements.

Art.-Nr.: 1.577.33