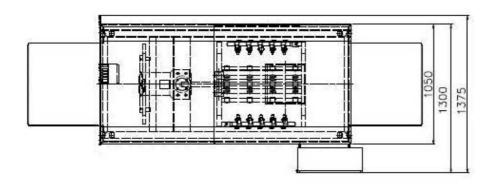

dimensions (LxWxH): 3445x1300x1670 mm

Lindenpark 16
D- 15898 Neuzelle
www.flnet.de
info@flnet.de

Fax: 033652-822827