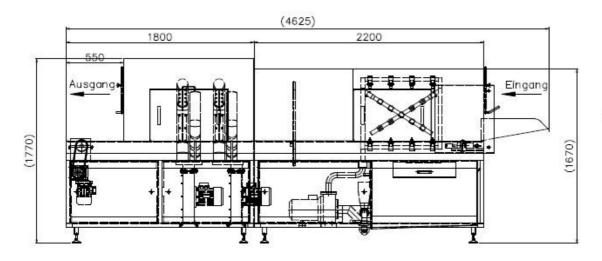

## Technical data:

performance: 260- 320 crates / h heating system: electrical: 22 kW

Installed power: 31 kW

Power supply: 400V- 50 Hz

nozzles: 38 pcs
tank: 400 L
engine: 4,0 kW
pump performance: 33 m³/ h
pressure on pumps outlet: 3 bar
drive: 0,37 kW
weigth: 735 Kg

dimensions (LxWxH): 4625x1375x1770 mm