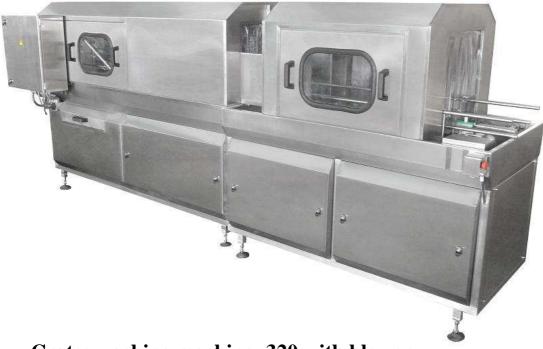

Crates washing machine for 260-320 crates/ h with blower electrical

Art.-Nr.: 1.577.34

Crates washing machine- 320 with blower

The machine is a pass-through washing machine designed for cleaning of E1-E3 plastic crates. It is made entirely of stainless steel, 1.4301 DIN (AISI 304) grade with permission for contact with food according to the standard. The washing is performed by means of a centrifugal pump and adjustable nozzles. The automatic dosing of the detergent is a standard integration. Washing is performed with water circulation in a closed filtered cycle. General water supply is used for rinsing. The tank is equipped with manually cleaned filter (drum filter- option) for catching bigger particulars. The water (detergent solution) for washing is heated by means of electric heaters or a steam injector. The desired water temperature for washing can be adjusted between 30-60°C via a thermostat. General water supply is used for rinsing. The water used during the rinsing process is afterwards led away into the main tank and thus the water inside is constantly refreshed. The air-blasting is performed by nozzles of the air-blade type, supplied by centrifugal fans. The crates are transported, placed transversely with their bottoms up. The gear motor is equipped with sliding connector to prevent eventual injuries to the personnel from the transport chain. The control panel can be mounted either on the left or on the right side of the machine in accordance with the customer requirements