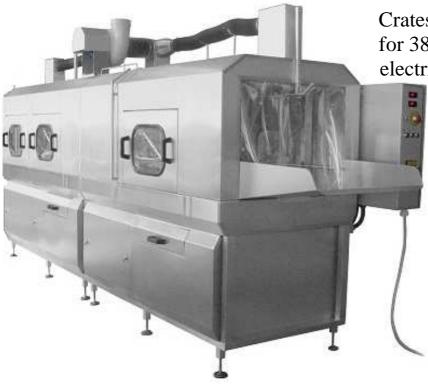

Crates washing machine for 380- 450 crates/ h electrical

Art.-Nr.: 1.577.38

## Crates washing machine for 380-450 crates / h

The machine is a pass-through washing machine designed for cleaning of E1-E3 plastic crates. It is made entirely of stainless steel, 1.4301 DIN (AISI 304) grade with permission for contact with food according to the standard. The washing is performed by means of a centrifugal pump and adjustable nozzles. The automatic dosing of the detergent is a standard integration. Washing is performed with water circulation in a closed filtered cycle. General water supply is used for rinsing. The tank is equipped with manually cleaned filter (drum filter- option) for catching bigger particulars. The water (detergent solution) for washing is heated by means of electric heaters or a steam injector. The desired water temperature for washing can be adjusted between 30-60°C via a thermostat. General water supply is used for rinsing. The water used during the rinsing process is afterwards led away into the main tank and thus the water inside is constantly refreshed. The air-blasting is performed by nozzles of the air-blade type, supplied by centrifugal fans. The crates are transported, placed transversely with their bottoms up. The gear motor is equipped with sliding connector to prevent eventual injuries to the personnel from the transport chain. The control panel can be mounted either on the left or on the right side of the machine in accordance with the customer requirements