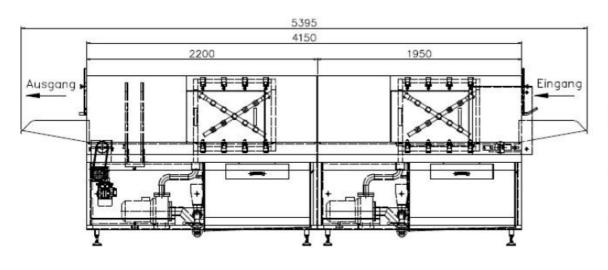

## Technical data:

performance: 380 - 450 crates / h heating: electrical: 44 kW

power: 53 kW power supply: 400V- 50 Hz

nozzles: pre washing: 38 pcs

main washing: 38 pcs pre washing: 300 L

tank: pre washing: 300 L

Main washing: 300 L

Pumps power: 2 x 4,0 kW performance: 33 m³/ h pressure by pumps outlet: 3 bar drive: 0,37 kW weigth: 680 Kg

dimensions (LxWxH): 5395x1050x1620 mm