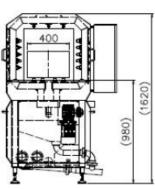

Main washing: 300 L

Pumps power: 2 x 4,0 kW performance: 33 m³/ h pressure by pumps outlet: 3 bar drive: 0,37 kW weigth: 680 Kg

dimensions (LxWxH): 5395x1050x1620 mm