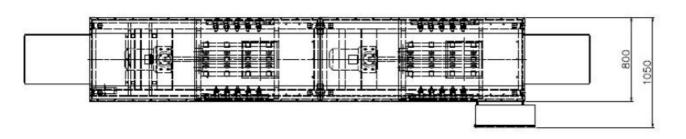

## Technical data:

performance: 380 - 450 crates / h heating: electrical: 44 kW

power: 53 kW power supply: 400V- 50 Hz

nozzles: pre washing: 38 pcs

main washing: 38 pcs pre washing: 300 L

tank: pre washing: 300 L

Main washing: 300 L

Pumps power: 2 x 4,0 kW performance: 33 m³/ h pressure by pumps outlet: 3 bar drive: 0,37 kW weigth: 680 Kg

dimensions (LxWxH): 5395x1050x1620 mm