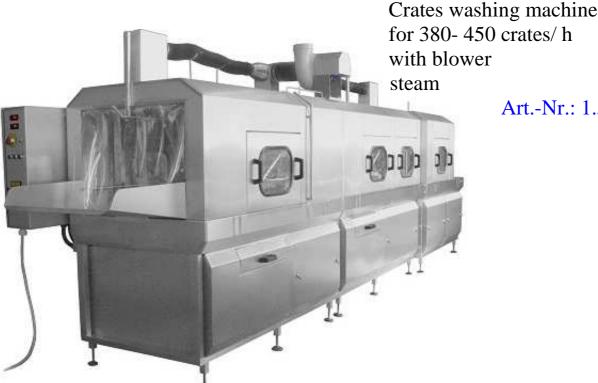

for 380-450 crates/h with blower

Art.-Nr.: 1.577.41

## Crates washing machine for 380-450 crates/ h with blower steam

The machine is a pass-through washing machine designed for cleaning of E1-E3 plastic crates. It is made entirely of stainless steel, 1.4301 DIN (AISI 304) grade with permission for contact with food according to the standard. The washing is performed by means of a centrifugal pump and adjustable nozzles. The automatic dosing of the detergent is a standard integration. Washing is performed with water circulation in a closed filtered cycle. General water supply is used for rinsing. The tank is equipped with manually cleaned filter (drum filter- option) for catching bigger particulars. The water (detergent solution) for washing is heated by means of electric heaters or a steam injector. The desired water temperature for washing can be adjusted between 30-60°C via a thermostat. General water supply is used for rinsing. The water used during the rinsing process is afterwards led away into the main tank and thus the water inside is constantly refreshed. The air-blasting is performed by nozzles of the air-blade type, supplied by centrifugal fans. The crates are transported, placed transversely with their bottoms up. The gear motor is equipped with sliding connector to prevent eventual injuries to the personnel from the transport chain. The control panel can be mounted either on the left or on the right side of the machine in accordance with the customer requirements

## Art.-Nr.: 1.577.41