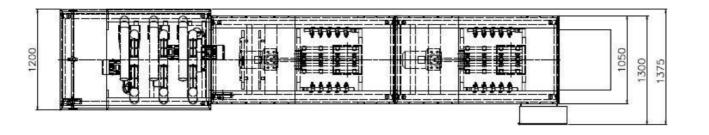

Pumps power: 2 x 4,0 kW performance: 33 m³/ h pumps pressure by outlet: 3 bar drive: 0,37 kW weigth: 680 Kg

dimensions (LxWxH): 6575x1375x1770 mm

Lindenpark 16 D- 15898 Neuzelle

www.flnet.de info@flnet.de Tel: 033652-82280