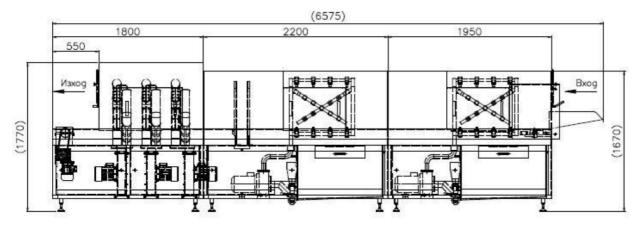

Pumps power: 2 x 4,0 kW performance: 33 m³/ h pumps pressure by outlet: 3 bar drive: 0,37 kW weigth: 680 Kg

dimensions (LxWxH): 6575x1375x1770 mm

Lindenpark 16 D- 15898 Neuzelle

www.flnet.de info@flnet.de Tel: 033652-82280