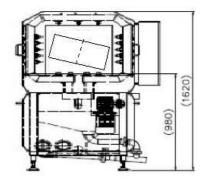

## Technical data:

performance: 520 - 600 crates / h steam: 0- 12 bar/ 135°C heating: power: 8,5 kW power supply: 400V- 50 Hz nozzles: pre washing: 38 pcs main washing: 38 pcs pre washing: 400 L tank: Main washing: 400 L 2 x 4,0 kW Pump engines: Pump performance: 33 m³/ h Pumps outlet pressure: 3 bar drive: 0.37 kW weigth: 750 Kg dimensions (LxWxH): 5395x1050x1620 mm