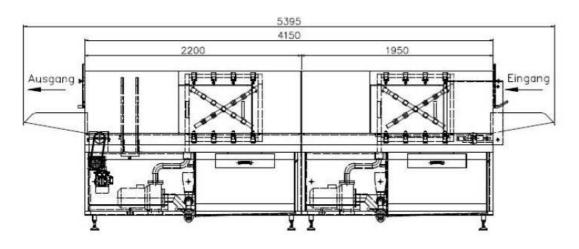

## Technical data:

performance: 520 - 600 crates / h steam: 0- 12 bar/ 135°C heating: power: 8,5 kW power supply: 400V- 50 Hz nozzles: pre washing: 38 pcs main washing: 38 pcs pre washing: 400 L tank: Main washing: 400 L 2 x 4,0 kW Pump engines: Pump performance: 33 m³/ h Pumps outlet pressure: 3 bar drive: 0.37 kW weigth: 750 Kg dimensions (LxWxH): 5395x1050x1620 mm