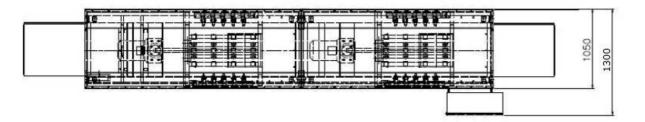

## Technical data:

performance: 520 - 600 crates / h steam: 0- 12 bar/ 135°C heating: power: 8,5 kW power supply: 400V- 50 Hz nozzles: pre washing: 38 pcs main washing: 38 pcs pre washing: 400 L tank: Main washing: 400 L 2 x 4,0 kW Pump engines: Pump performance: 33 m³/ h Pumps outlet pressure: 3 bar drive: 0.37 kW weigth: 750 Kg dimensions (LxWxH): 5395x1050x1620 mm