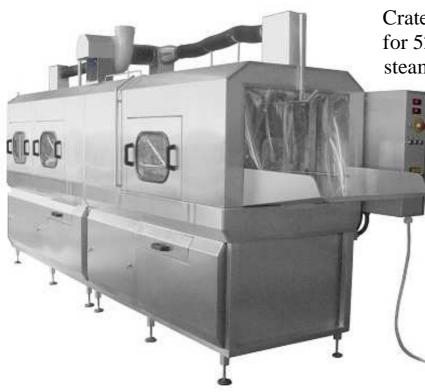

## Crates washing machine for- 600 crates/h steam

The machine is a pass-through washing machine designed for cleaning of E1-E3 plastic crates. It is made entirely of stainless steel, 1.4301 DIN (AISI 304) grade with permission for contact with food according to the standard. The washing is performed by means of a centrifugal pump and adjustable nozzles. The automatic dosing of the detergent is a standard integration. Washing is performed with water circulation in a closed filtered cycle. General water supply is used for rinsing. The tank is equipped with manually cleaned filter (drum filter- option) for catching bigger particulars. The water (detergent solution) for washing is heated by means of electric heaters or a steam injector. The desired water temperature for washing can be adjusted between 30-60°C via a thermostat. General water supply is used for rinsing. The water inside is constantly refreshed. The air-blasting is performed by nozzles of the air-blade type, supplied by centrifugal fans. The crates are transported, placed transversely with their bottoms up. The gear motor is equipped with sliding connector to prevent eventual injuries to the personnel from the transport chain. The control panel can be mounted either on the left or on the right side of the machine in accordance with the customer requirements