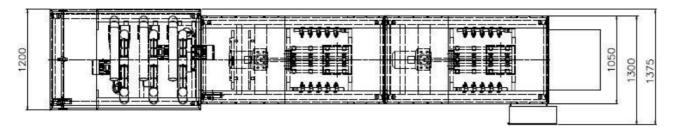

Pumps power: 2 x 4,0 kW blower: 3 x 2,2 kW pump performance:  $33 \text{ m}^{3}/\text{ h}$ pumps outlet pressure: 3 bar 0,55 kW drive: weigth: 1085 Kg

dimensions (LxWxH): 6575x1375x1770 mm

Lindenpark 16 Tel: 033652-82280 D- 15898 Neuzelle