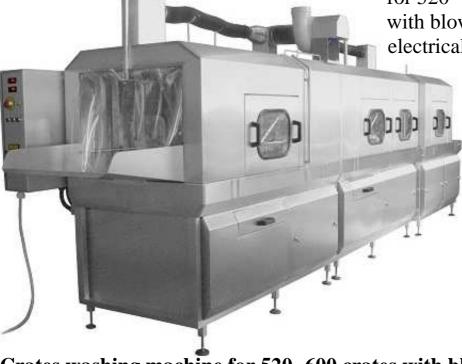

## Crates washing machine for 520-600 crates with blower

The machine is a pass-through washing machine designed for cleaning of E1-E3 plastic crates. It is made entirely of stainless steel, 1.4301 DIN (AISI 304) grade with permission for contact with food according to the standard. The washing is performed by means of a centrifugal pump and adjustable nozzles. The automatic dosing of the detergent is a standard integration. Washing is performed with water circulation in a closed filtered cycle. General water supply is used for rinsing. The tank is equipped with manually cleaned filter (drum filter- option) for catching bigger particulars. The water (detergent solution) for washing is heated by means of electric heaters or a steam injector. The desired water temperature for washing can be adjusted between 30-60°C via a thermostat. General water supply is used for rinsing. The water used during the rinsing process is afterwards led away into the main tank and thus the water inside is constantly refreshed. The air-blasting is performed by nozzles of the air-blade type, supplied by centrifugal fans. The crates are transported, placed transversely with their bottoms up. The gear motor is equipped with sliding connector to prevent eventual injuries to the personnel from the transport chain. The control panel can be mounted either on the left or on the right side of the machine in accordance with the customer requirements

## Technical data:

performance: 520 - 600 crates / h heating: electrical: 44 kW

Installed power: 60 kW

Power supply: 400V-50 Hz

nozzles: pre washing: 38 pcs

main washing: 38 pcs

tank: pre washing: 400 L Main washing: 400 L

Pumps power: 2 x 4,0 kW blower: 3 x 2,2 kW pump performance:  $33 \text{ m}^{3}/\text{ h}$ pumps outlet pressure: 3 bar 0,55 kW drive: weigth: 1085 Kg

dimensions (LxWxH): 6575x1375x1770 mm

Lindenpark 16 Tel: 033652-82280 D- 15898 Neuzelle