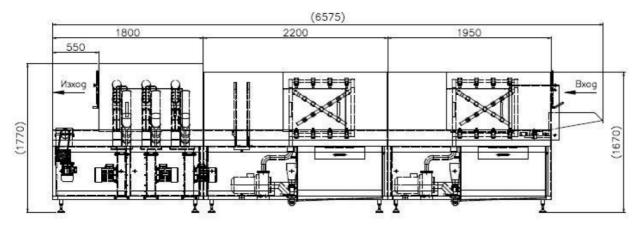

Pumps power: 2 x 4,0 kW blower: 3 x 2,2 kW pump performance:  $33 \text{ m}^{3}/\text{ h}$ pumps outlet pressure: 3 bar 0,55 kW drive: weigth: 1085 Kg

dimensions (LxWxH): 6575x1375x1770 mm

Lindenpark 16 Tel: 033652-82280 D- 15898 Neuzelle