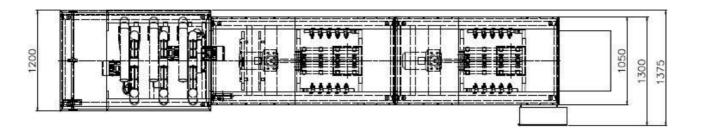

Pumps powers:  $2 \times 4.0 \text{ kW}$  blower:  $3 \times 2.2 \text{ kW}$  performance:  $33 \text{ m}^3/\text{ h}$  pressure on pumps outlet: 3 bar drive: 0.55 kW weigth: 1085 Kg

dimensions (LxWxH): 6575x1375x1770 mm