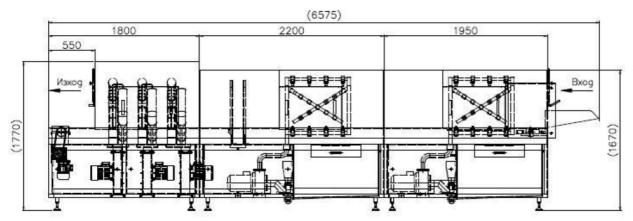

## Technical data:

performance: 520 - 600 crates / h heating: steam: 0- 12 bar/ 135°C

power: 15,5 kW power supply: 400V- 50 Hz

nozzles: pre washing: 38 pcs

main washing: 38 pcs

tanks: pre washing: 400 L Main washing: 400 L

Pumps powers:  $2 \times 4.0 \text{ kW}$  blower:  $3 \times 2.2 \text{ kW}$  performance:  $33 \text{ m}^3/\text{ h}$  pressure on pumps outlet: 3 bar drive: 0.55 kW weigth: 1085 Kg

dimensions (LxWxH): 6575x1375x1770 mm