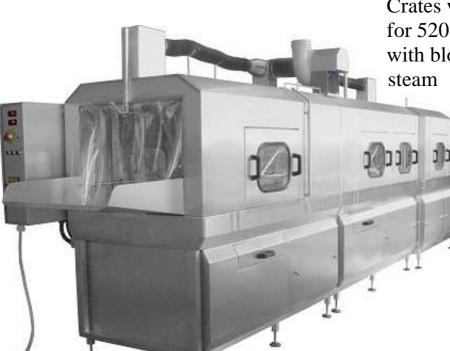

Crates washing machine for 520 – 600 crates/ h with blower

Art.-Nr.: 1.577.46

## Crates washing machine for 520-600 crates/ h with blower

The machine is a pass-through washing machine designed for cleaning of E1-E3 plastic crates. It is made entirely of stainless steel, 1.4301 DIN (AISI 304) grade with permission for contact with food according to the standard. The washing is performed by means of a centrifugal pump and adjustable nozzles. The automatic dosing of the detergent is a standard integration. Washing is performed with water circulation in a closed filtered cycle. General water supply is used for rinsing. The tank is equipped with manually cleaned filter (drum filter- option) for catching bigger particulars. The water (detergent solution) for washing is heated by means of electric heaters or a steam injector. The desired water temperature for washing can be adjusted between 30-60°C via a thermostat. General water supply is used for rinsing. The water used during the rinsing process is afterwards led away into the main tank and thus the water inside is constantly refreshed. The air-blasting is performed by nozzles of the air-blade type, supplied by centrifugal fans. The crates are transported, placed transversely with their bottoms up. The gear motor is equipped with sliding connector to prevent eventual injuries to the personnel from the transport chain. The control panel can be mounted either on the left or on the right side of the machine in accordance with the customer requirements