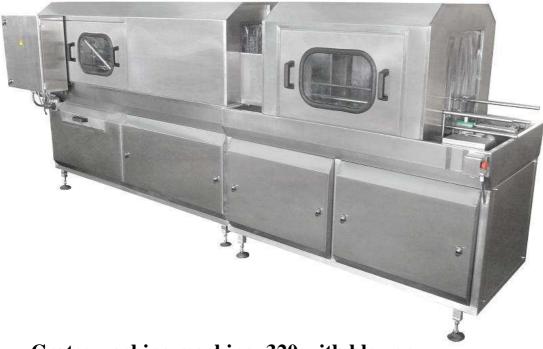

Crates washing machine for 260-320 crates/ h with blower steam

Art.-Nr.: 1.577.35

**Crates washing machine- 320 with blower** 

The machine is a pass-through washing machine designed for cleaning of E1-E3 plastic crates. It is made entirely of stainless steel, 1.4301 DIN (AISI 304) grade with permission for contact with food according to the standard. The washing is performed by means of a centrifugal pump and adjustable nozzles. The automatic dosing of the detergent is a standard integration. Washing is performed with water circulation in a closed filtered cycle. General water supply is used for rinsing. The tank is equipped with manually cleaned filter (drum filter- option) for catching bigger particulars. The water (detergent solution) for washing is heated by means of electric heaters or a steam injector. The desired water temperature for washing can be adjusted between 30-60°C via a thermostat. General water supply is used for rinsing. The water used during the rinsing process is afterwards led away into the main tank and thus the water inside is constantly refreshed. The air-blasting is performed by nozzles of the air-blade type, supplied by centrifugal fans. The crates are transported, placed transversely with their bottoms up. The gear motor is equipped with sliding connector to prevent eventual injuries to the personnel from the transport chain. The control panel can be mounted either on the left or on the right side of the machine in accordance with the customer requirements