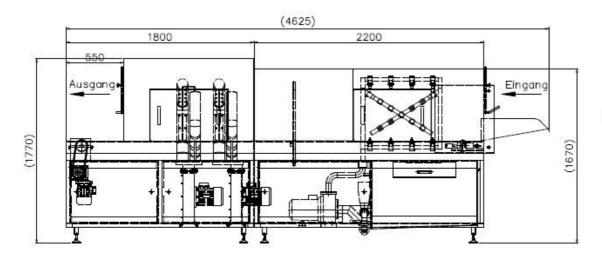

dimensions (LxWxH): 4625x1375x1770 mm

Lindenpark 16 Tel: 033652-82280 D- 15898 Neuzelle www.flnet.de Fax: 033652-822827

info@flnet.de