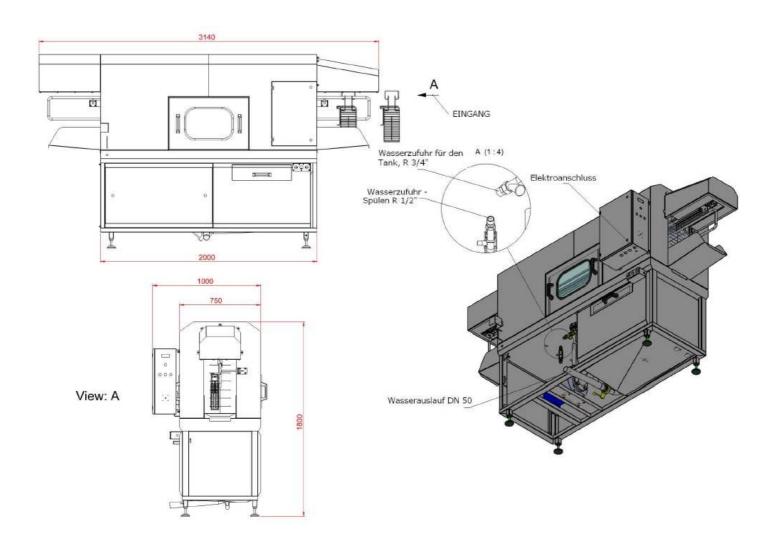

## technical drawing

Lindenpark 16 D- 15898 Neuzelle www.flnet.de info@flnet.de

Fax: 033652-822827

## **Technical data:**

Power supply: 400V, 50Hz Total power 16,5 kW 2,2 kW Pump power heating  $2 \times 7 \text{ kW}$ protection type IP 65 protection type engine IP 55 pumps pressure 3 bar pumps performance  $12,3 \text{ m}^3/\text{h}$ water inlet pressure 3 bar water outlet DN50 mm R " 3/4 washing water inlet rinse water inlet R " 1/2 water inlet temp max. 43°C

dimensions:

 $\begin{array}{ll} \text{length} & 3.140 \text{ mm} \\ \text{width} & 1.070 \text{ mm} \\ \text{heigth} & 1.800 \text{ mm} \\ \text{weigth} & \sim 425 \text{ Kg} \end{array}$ 

D- 15898 Neuzelle www.flnet.de info@flnet.de