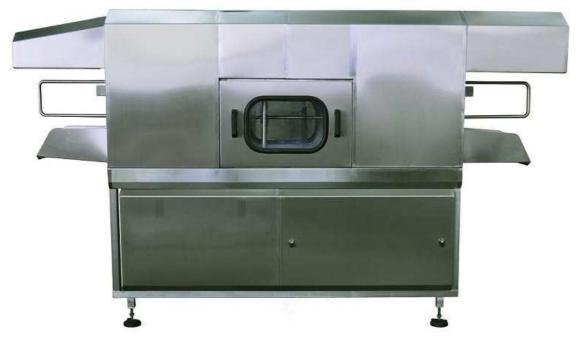

Knives baskets washing machine for 120 baskets / h electrical

Art.-Nr.: 1.612.02

## Knives baskets washing machine electrical

The machine is designed for fast and effective washing of standard baskets with/ without knives in the food processing enterprises. It consists of a washing and a rinsing section. After putting the knives baskets enter the main-washing section, the washing process starts. It is carried out by means of properly positioned washing solution on the dispensing nozzles. The main tank is equipped with a manually cleaned filter (drum filter- option) for catching the bigger pieces. The water (cleaning agent) for washing is heated by means of electric heaters. The desired water temperature for washing can be adjusted between 30-60°C via a thermostat. The rinsing of the knives baskets, entering the main- washing area takes place by spraying of clean water through nozzles. The water used during the rinsing process is afterwards led away into the main tank and thus the water inside is constantly refreshed. The baskets are connected to the transport system, which carries them through the various areas. In order to prevent any damage of jamming and to ensure the safety of the attending personnel, the transporters power shaft is supplied with a protective friction coupling. As an option we can offer automatic system for detergent filling and dosing(with concentration measurement), ventilation-flange and safety switches. It is made entirely of stainless steel type DIN 1.4301 (AISI 304 grade with permission for contact with food- according to the standard. The machine complies with the council directives No 2006/42/EC and 2006/95/EC and USDA regulation.