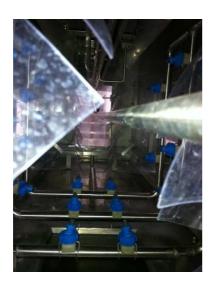

## Knives baskets washing machine electrical

The machine is designed for fast and effective washing of standard baskets with/ without knives in the food processing enterprises. It consists of a washing and a rinsing section. After putting the knives baskets enter the main-washing section, the washing process starts. It is carried out by means of properly positioned washing solution on the dispensing nozzles. The main tank is equipped with a manually cleaned filter (drum filter- option) for catching the bigger pieces. The water (cleaning agent) for washing is heated by means of electric heaters. The desired water temperature for washing can be adjusted between 30-60°C via a thermostat. The rinsing of the knives baskets, entering the main- washing area takes place by spraying of clean water through nozzles. The water used during the rinsing process is afterwards led away into the main tank and thus the water inside is constantly refreshed. The baskets are connected to the transport system, which carries them through the various areas. In order to prevent any damage of jamming and to ensure the safety of the attending personnel, the transporters power shaft is supplied with a protective friction coupling. As an option we can offer automatic system for detergent filling and dosing(with concentration measurement), ventilation-flange and safety switches. It is made entirely of stainless steel type DIN 1.4301 (AISI 304 grade with permission for contact with food- according to the standard. The machine complies with the council directives No 2006/42/EC and 2006/95/EC and USDA regulation.