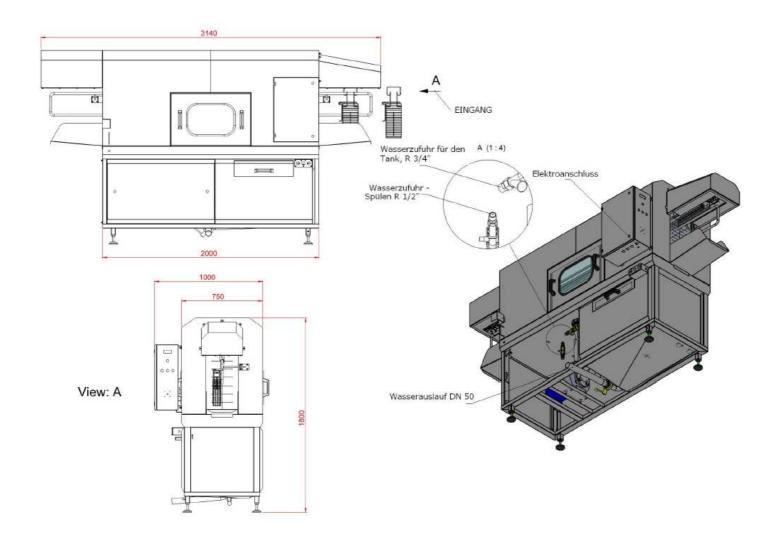

## **Technical data:**

Power supply: 400V, 50Hz
Total power 2,5 kW
Pump power 2,2 kW

Heating steam: 3- 12 bar / 135°C

Protection type IP 65 Engines protection type IP 55 Pump pressure 3 bar  $12,3 \text{ m}^3/\text{h}$ Pumps performance Water inlet pressure 3 bar Water outlet DN50 mm Washing water inlet R " 3/4 R " 1/2 Rinse water inlet Water inlet temp. max. 43°C

dimensions:

 $\begin{array}{lll} \text{length:} & 3.140 \text{ mm} \\ \text{width} & 1.070 \text{ mm} \\ \text{heigth} & 1.800 \text{ mm} \\ \text{weigth} & \sim 425 \text{ Kg} \end{array}$ 

## **Technische Zeichnung**