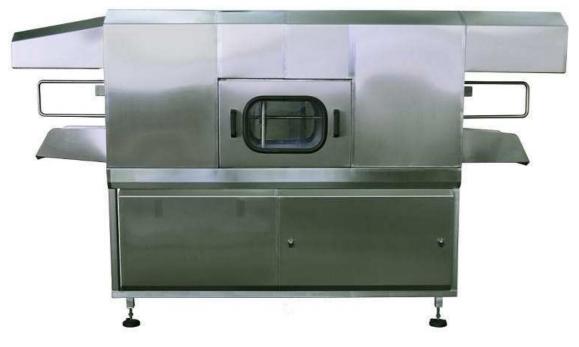

## **Knieves baskets washing machine**

The machine is designed for fast and effective washing of standard baskets with/ without knives in the food processing enterprises. It consists of a washing and a rinsing section. After putting the knives baskets enter the main-washing section, the washing process starts. It is carried out by means of properly positioned washing solution on the dispensing nozzles. The main tank is equipped with a manually cleaned filter (drum filter- option) for catching the bigger pieces. The water (cleaning agent) for washing is heated by means of electric heaters. The desired water temperature for washing can be adjusted between 30-60°C via a thermostat. The rinsing of the knives baskets, entering the main- washing area takes place by spraying of clean water through nozzles. The water used during the rinsing process is afterwards led away into the main tank and thus the water inside is constantly refreshed. The baskets are connected to the transport system, which carries them through the various areas. In order to prevent any damage of jamming and to ensure the safety of the attending personnel, the transporters power shaft is supplied with a protective friction coupling. As an option we can offer automatic system for detergent filling and dosing(with concentration measurement), ventilation-flange and safety switches. It is made entirely of stainless steel type DIN 1.4301 (AISI 304 grade with permission for contact with food- according to the standard. The machine complies with the council directives No 2006/42/EC and 2006/95/EC and USDA regulation