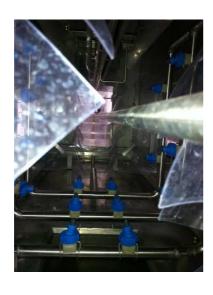

## **Knieves baskets washing machine**

The machine is designed for fast and effective washing of standard baskets with/ without knives in the food processing enterprises. It consists of a washing and a rinsing section. After putting the knives baskets enter the main-washing section, the washing process starts. It is carried out by means of properly positioned washing solution on the dispensing nozzles. The main tank is equipped with a manually cleaned filter (drum filter- option) for catching the bigger pieces. The water (cleaning agent) for washing is heated by means of electric heaters. The desired water temperature for washing can be adjusted between 30-60°C via a thermostat. The rinsing of the knives baskets, entering the main- washing area takes place by spraying of clean water through nozzles. The water used during the rinsing process is afterwards led away into the main tank and thus the water inside is constantly refreshed. The baskets are connected to the transport system, which carries them through the various areas. In order to prevent any damage of jamming and to ensure the safety of the attending personnel, the transporters power shaft is supplied with a protective friction coupling. As an option we can offer automatic system for detergent filling and dosing(with concentration measurement), ventilation-flange and safety switches. It is made entirely of stainless steel type DIN 1.4301 (AISI 304 grade with permission for contact with food- according to the standard. The machine complies with the council directives No 2006/42/EC and 2006/95/EC and USDA regulation