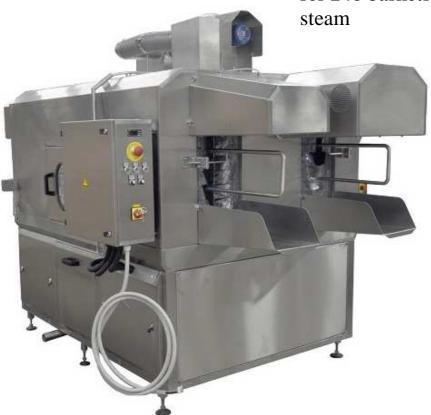

Art.-Nr.: 1.612.06

Washing machine for knives baskets for 240 baskets / h

## **Double washing machine for knives baskets**

The machine is designed for fast and effective washing of standard baskets with/ without knives in the food processing enterprises. It consists of a washing and a rinsing section. After putting the knives baskets enter the main-washing section, the washing process starts. It is carried out by means of properly positioned washing solution on the dispensing nozzles. The main tank is equipped with a manually cleaned filter (drum filter- option) for catching the bigger pieces. The water (cleaning agent) for washing is heated by means of electric heaters. The desired water temperature for washing can be adjusted between 30-60°C via a thermostat. The rinsing of the knives baskets, entering the main- washing area takes place by spraying of clean water through nozzles. The water used during the rinsing process is afterwards led away into the main tank and thus the water inside is constantly refreshed. The baskets are connected to the transport system, which carries them through the various areas. In order to prevent any damage of jamming and to ensure the safety of the attending personnel, the transporters power shaft is supplied with a protective friction coupling. As an option we can offer automatic system for detergent filling and dosing(with concentration measurement), ventilation-flange and safety switches. It is made entirely of stainless steel type DIN 1.4301 (AISI 304 grade with permission for contact with food- according to the standard. The machine complies with the council directives No 2006/42/EC and 2006/95/EC and USDA regulation.

## **Technical data:**

performance/h 240 pcs.

Heating system steam: 3- 12 bar/ 135°C Power supply: 400V, 50 Hz

Protection type: IP 65 tank: 300 L

pumps performance: 2 x 2,2 kW pressure water inlet: 3 bar

engines performance: 2 x 0,18 kW weigth 900 Kg