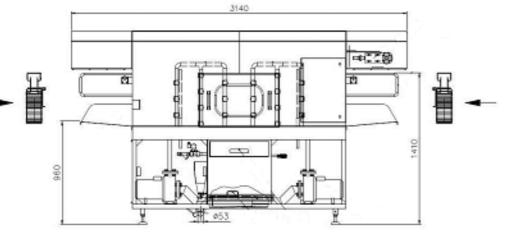

dimensions (LxWxH): 3300 x 1750 x 1800 mm

Lindenpark 16 Tel: 033652-82280 D- 15898 Neuzelle

www.flnet.de info@flnet.de

Fax: 033652-822827