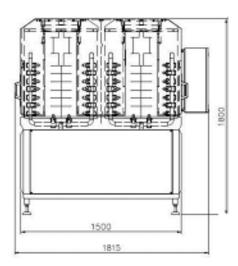

dimensions (LxWxH): 3300 x 1750 x 1800 mm

Lindenpark 16 Tel: 033652-82280 D- 15898 Neuzelle

www.flnet.de info@flnet.de

Fax: 033652-822827