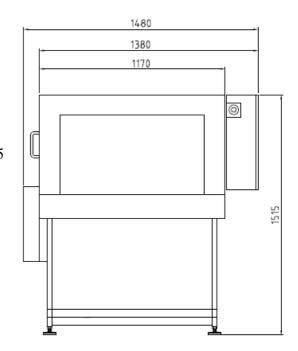

Water inlet: R 1"
Water outlet: R  $1\frac{1}{2}$ "
drive: 0.55 kW
installed power:  $\sim 9 \text{ kW}$ 

dimensions: ca. 3050 x 1480 x 1515 mm

weigth: ca. 700 kg

Lindenpark 16 D- 15898 Neuzelle www.flnet.de info@flnet.de