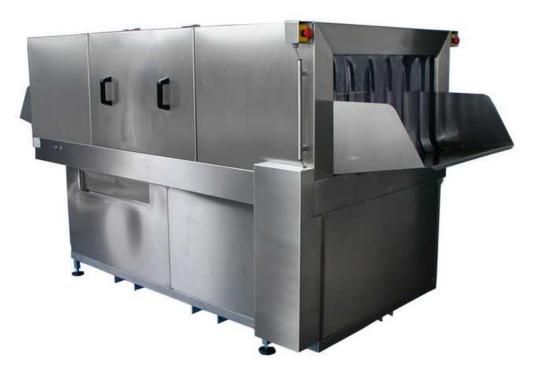

## Pallets washing machine H1 paletts

The machine is created to wash H1 pallets. It is made entirely of stainless steel, 1.4301 DIN (AISI 304) grade with permission for contact with food according to the standard. The machine consists of an input transporter, a washing and rinsing section, air-blasting and an output, a passive transporter. The washing is performed by means of a centrifugal pump and adjustable nozzles. The automatic dosing of the detergent is a standard integration. Washing is performed with water circulation in a closed filtered cycle. General water supply is used for rinsing. The tank is equipped with manually cleaned filter (drum filter- option) for catching bigger particulars. The water (detergent solution) for washing is heated by means of electric heaters or a steam injector. The desired water temperature for washing can be adjusted between 30-60°C via a thermostat. General water supply is used for rinsing. The water used during the rinsing process is afterwards led away into the main tank and thus the water inside is constantly refreshed. The air-blasting is performed by nozzles of the air-blade type, supplied by centrifugal fans. The crates are transported, placed transversely with their bottoms up. The pallets- lengthwise (if necessary, special devices are installed on the pallets), with the platform facing down, adjustable. The gear motor is equipped with a sliding connector to prevent even

tual injuries to the personnel from the transport chain. The control panel can be mounted either on the left or on the right side of the machine in accordance with the customer requirements

Art.-Nr.: 1.577.11