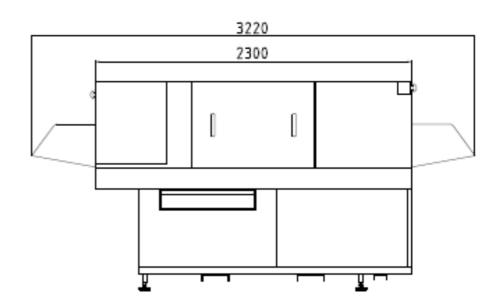

Water inlet: R 1"
Water outlet: R  $1\frac{1}{2}$ "
drive: 0.55 kW
installed power:  $\sim 9 \text{ kW}$ 

dimensions: ca. 3050 x 1480 x 1515 mm

weigth: ca. 700 kg

Lindenpark 16 D- 15898 Neuzelle www.flnet.de info@flnet.de