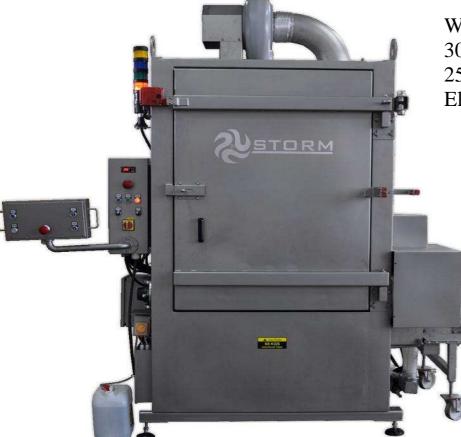

Waschmaschine für 30 Beschickungswagen u. 25 Boxpaletten Elektrisch

Art.-Nr.: 1.577.63

The machine is designed for washing of 200L eurobins/ buggies (DIN 9797) and standard box pallets bis zu 1200x1000x800 mm). It is made entirely of stainless steel type DIN 1.4301 (AISI 304) grade with permission for contact with food- according to the standard. Loading and unloading processes are manual. The washing process begins when the buggy is loaded, the door is closed manually and the "Start" button is pressed. The buggy is washed by means of a stainless steel pump and a combination of a rotating frame with nozzles ( for inside washing) and fixed collectors with nozzles ( for outside washing). Buggy's bottom is also washed with specially mounted collectors. Water (washing liquid) circulates in closed filtered cycle. The water cleaning agent for washing is heated by means of electric heaters or a steam injector or mixed. Rinsing is done by fresh water from the set. The is a combination of spraying heads and fixed collectors with nozzles for rinsing. The control panel for loading/ unloading and electrical control box can be mounted on the left or right side of the machine (according to the customers' requirements), but has to be on the same side.

## Technical data:

| capacity:               | 30 trolleys/ eurobins<br>25 Box paletts |
|-------------------------|-----------------------------------------|
| Power supply:           | 400V, 50 Hz                             |
| Installed power:        | 78 kW                                   |
| Electrical heating:     | 66 kW                                   |
| Water temperature for   |                                         |
| Main washing:           | 20-65°C                                 |
| Water outlet:           | 1R"                                     |
| water pressure in pipe: | 3-8 bar                                 |
| water outlet:           | 2R"                                     |
| tank:                   | 1100 L                                  |
| pump performance:       | 90 m³/h                                 |
| pumps pressure:         | 3-4 bar                                 |
| pumps engine:           | 11 kW                                   |
| protection:             | IP 65                                   |
| weigth:                 | 1.450 Kg                                |
| dimensions: (LxWxH):    | 3318 x 2644 x 3548 mm                   |