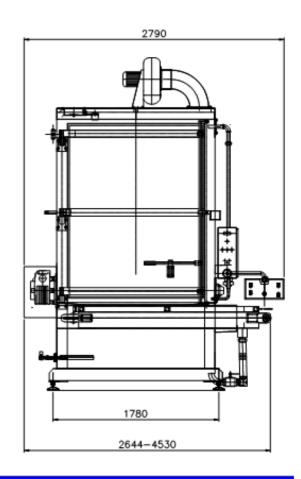

## Technical data:

| capacity:               | 30 trolleys/ eurobins<br>25 Box paletts |
|-------------------------|-----------------------------------------|
| Power supply:           | 400V, 50 Hz                             |
| Installed power:        | 78 kW                                   |
| Electrical heating:     | 66 kW                                   |
| Water temperature for   |                                         |
| Main washing:           | 20-65°C                                 |
| Water outlet:           | 1R"                                     |
| water pressure in pipe: | 3-8 bar                                 |
| water outlet:           | 2R"                                     |
| tank:                   | 1100 L                                  |
| pump performance:       | 90 m³/h                                 |
| pumps pressure:         | 3-4 bar                                 |
| pumps engine:           | 11 kW                                   |
| protection:             | IP 65                                   |
| weigth:                 | 1.450 Kg                                |
| dimensions: (LxWxH):    | 3318 x 2644 x 3548 mm                   |