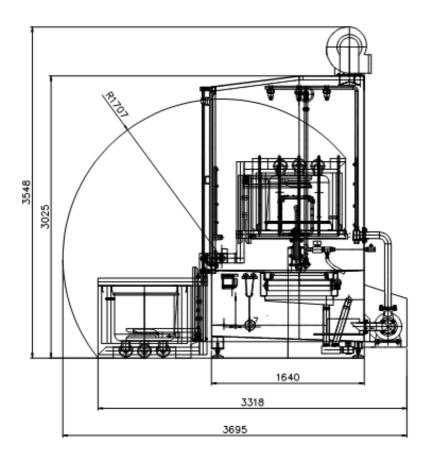

## Technical data:

| capacity:               | 30 trolleys/ eurobins<br>25 Box paletts |
|-------------------------|-----------------------------------------|
| Power supply:           | 400V, 50 Hz                             |
| Installed power:        | 78 kW                                   |
| Electrical heating:     | 66 kW                                   |
| Water temperature for   |                                         |
| Main washing:           | 20-65°C                                 |
| Water outlet:           | 1R"                                     |
| water pressure in pipe: | 3-8 bar                                 |
| water outlet:           | 2R"                                     |
| tank:                   | 1100 L                                  |
| pump performance:       | 90 m³/h                                 |
| pumps pressure:         | 3-4 bar                                 |
| pumps engine:           | 11 kW                                   |
| protection:             | IP 65                                   |
| weigth:                 | 1.450 Kg                                |
| dimensions: (LxWxH):    | 3318 x 2644 x 3548 mm                   |