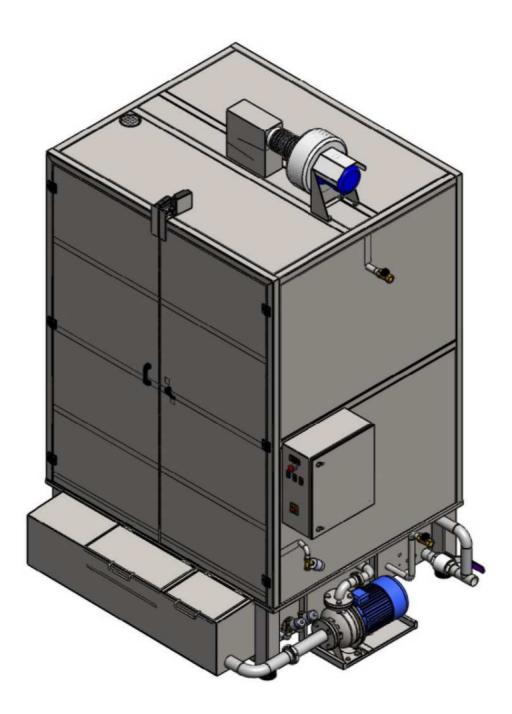

## **Smoking trolleys 20 for trolleys/ h electrical**

The machine is created for washing of standard smoking trolleys. It is entirely made of stainless steel type DIN 1.4301 (AISI 304) grade with permission for contact with food- according to the standard.

Loading and unloading processes are manual. Electromagnetic interlock, preventing the opening of the doors, during the washing process. Before starting the washing process, the trolleys are steamed (in a steam heating mode).

The washing process is performed by water circulation in a closed filtered cycle incl. a suitable detergent. General water supply is used for rinsing. The duration of the washing and rinsing programmes can be adjusted by the operator, depending on how dirty the trolleys are. Machine control is entirely computerized- SIEMENS SIMATIC controller.

## 3D drawing

Fax: 033652-822827

D- 15898 Neuzelle www.flnet.de info@flnet.de