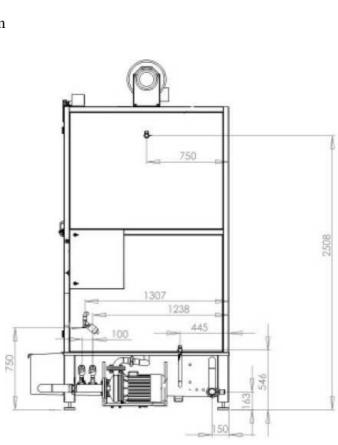

## **Technical data:**

capacity: 20 trolleys/h power supply: 400V, 50 Hz electrical: 41 kW installed power:

water temp main wash: 20-65°C 1R" water inlet: water pressure in pipe: 3 bar 2R" water outlet: tank: 400 L  $62 \text{ m}^{3}/\text{h}$ pump performance: 3-4 bar pumps pressure: 7,5 kW power gear engines: IP 55 protection type: protection type: **IP65** 

steam inlet pressure: min. 2 max. 12 bar (max. 130°C)

heating: 33 kW weigth: 1.250 Kg

2093 x 1830 x 3200 mm dimensions (LxWxH):

F&L GmbH Partner für Hygiene & Fördertechnik

Lindenpark 16 D- 15898 Neuzelle www.flnet.de