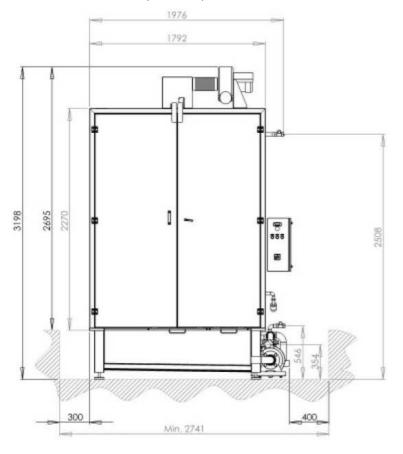

## **Technical data:**

capacity: 20 trolleys/h power supply: 400V, 50 Hz electrical: 41 kW installed power:

water temp main wash: 20-65°C 1R" water inlet: water pressure in pipe: 3 bar 2R" water outlet: tank: 400 L  $62 \text{ m}^{3}/\text{h}$ pump performance: 3-4 bar pumps pressure: 7,5 kW power gear engines: IP 55 protection type: protection type: **IP65** 

steam inlet pressure: min. 2 max. 12 bar (max. 130°C)

heating: 33 kW weigth: 1.250 Kg

2093 x 1830 x 3200 mm dimensions (LxWxH):

F&L GmbH Partner für Hygiene & Fördertechnik

Lindenpark 16 D- 15898 Neuzelle www.flnet.de