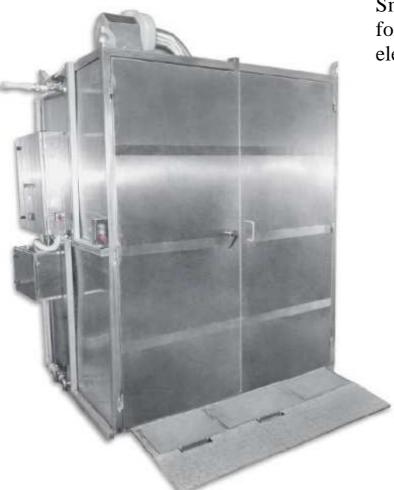

Smoking trolleys for 20 trolleys/ h electrical

Art.-Nr.: 1.577.66

## **Smoking trolleys 20 for trolleys/ h electrical**

The machine is created for washing of standard smoking trolleys. It is entirely made of stainless steel type DIN 1.4301 (AISI 304) grade with permission for contact with food- according to the standard.

Loading and unloading processes are manual. Electromagnetic interlock, preventing the opening of the doors, during the washing process. Before starting the washing process, the trolleys are steamed (in a steam heating mode).