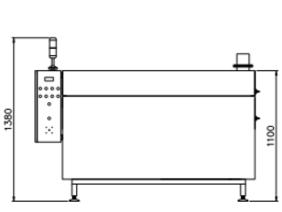

installed power: 8 kW

power supply:  $3 \times 400 \text{V}/50 \text{ Hz}$ 

water inlet: min. 2 bar water outlet: DN50

dimensions (LxWxH): 1850 x 1620 x 1380 mm

1850

info@flnet.de

Fax: 033652-822827