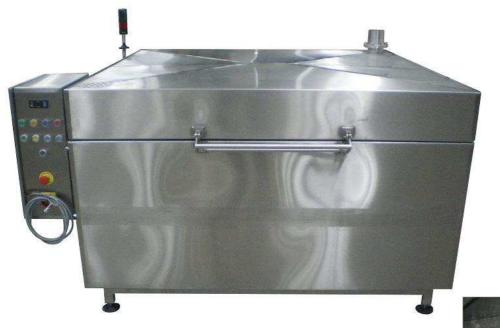

## **Universal washing machine**

The machine is for non standard- containers in diffrent forms and dimensions. The machine is entirely made of stainless steel 1.4301 DIN (AISI 304), which complies norms for contact with food. The automatical dosage system with concentration and monitoring is as additional offer. The machine works in cycles. Loading and unloading runs manual. The machine complies council directives Nr. 98/37/EEC, 73/23/EEC and the USDA-regulations.

## technical data:

use: non standard containers/ parts capacity: depends on containers/ parts

heating-. steam: 3- 12 bar / 135°C

others: manual

pump:  $4 \text{ kW} / 33 \text{ m}^3 / \text{h} / 3 \text{ bar}$ 