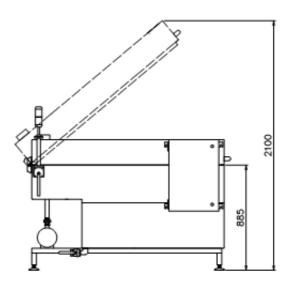

## technical data:

use: non standard containers/ parts capacity: depends on containers/ parts

heating-. steam: 3- 12 bar / 135°C

others: manual

pump:  $4 \text{ kW} / 33 \text{ m}^3 / \text{h} / 3 \text{ bar}$ 

installed power: 8 kW

power supply:  $3 \times 400 \text{V}/50 \text{ Hz}$ 

water inlet: min. 2 bar water outlet: DN50

dimensions (LxWxH): 1850 x 1620 x 1380 mm

1850

info@flnet.de

Fax: 033652-822827