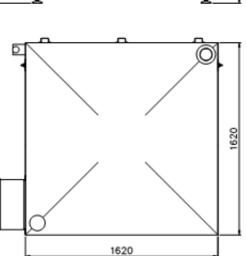

installed power: 8 kW

power supply:  $3 \times 400 \text{V}/50 \text{ Hz}$ 

water inlet: min. 2 bar water outlet: DN50

dimensions (LxWxH): 1850 x 1620 x 1380 mm

1850

info@flnet.de

Fax: 033652-822827