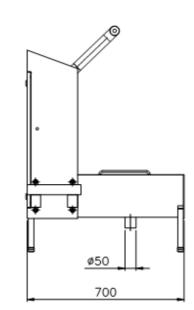

## Single sole cleaning device

The machine is created for boots and sides cleaning by entrance and exit. Machine is entirely made of stainless steel 1.4301 except of the mechanism. The cleaning starts with pressing the button. The boots are cleaned by horizontal brushes which is rotating. For additional cleaning injector sprays boot with water and detergent.

## technical data:

voltage control: net frequency: voltage control: performance: protection type: water supply: water outlet: cleaning time: temperature: weigth: dimensions: total length: width: heigth: cleaning surface: 400 V 50 Hz 24 V DC 0.25 KW IP 65 R 1/2" HT- pipe DN 50 5-10 s/ sole min. 4°C, max. 40°C ca. 40 Kg

855 mm 624 mm 1.065 mm length: 420 mm