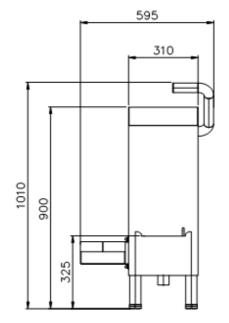

## technical data:

voltage control: net frequency: voltage control: performance: protection type: water supply: water outlet: cleaning time: temperature: weigth: dimensions: total length: width: heigth: cleaning surface: 400 V 50 Hz 24 V DC 0.25 KW IP 65 R 1/2" HT- pipe DN 50 5-10 s/ sole min. 4°C, max. 40°C ca. 40 Kg

855 mm 624 mm 1.065 mm length: 420 mm