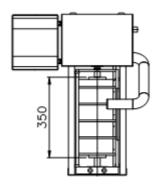

## Single sole cleaning device

The machine is created for boots and sides cleaning by entrance and exit. Machine is entirely made of stainless steel 1.4301 except of the mechanism. The cleaning starts with pressing the button. The boots are cleaned by horizontal brushes which is rotating. For additional cleaning injector sprays boot with water and detergent.

## technical data:

voltage control: net frequency: voltage control: performance: protection type: water supply: water outlet: cleaning time: temperature: weigth: dimensions: total length: width: heigth: cleaning surface: 400 V 50 Hz 24 V DC 0.25 KW IP 65 R 1/2" HT- pipe DN 50 5-10 s/ sole min. 4°C, max. 40°C ca. 40 Kg

855 mm 624 mm 1.065 mm length: 420 mm