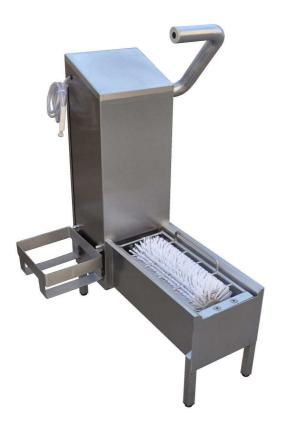

## Single sole cleaning device

The machine is created for boots and sides cleaning by entrance and exit. Machine is entirely made of stainless steel 1.4301 except of the mechanism. The cleaning starts with pressing the button. The boots are cleaned by horizontal brushes which is rotating. For additional cleaning injector sprays boot with water and detergent.

The canister can be put into the holder. The water supply and outlet must be set from customers The machines are according to EU-guidelines /Council Directives Nr. 2006/42/EC and 2006/95/EC and the USDA-Regulations