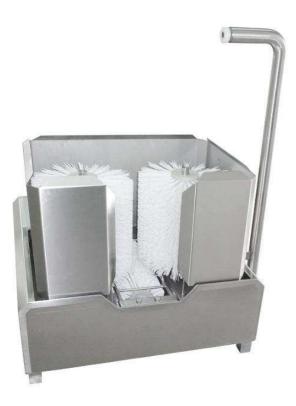

## Single sole cleaning

The machine is created for boots and sides cleaning by entrance and exit. Machine is entirely made of stainless steel 1.4301 except of the mechanism. The cleaning starts with pressing the button. The boots are cleaned by horizontal brush which is rotating. For additional cleaning injector sprays boot with water and detergent.

The canister can be put into the holder. The water supply and outlet must be set from customers The machines are according to EU-guidelines /Council Directives Nr. 2006/42/EC and 2006/95/EC and the USDA-Regulations.