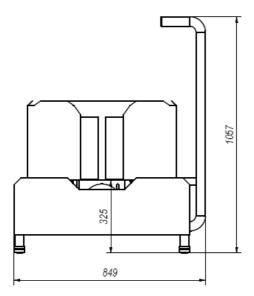

## technical data:

power supply: voltage control: performance: protection type: water supply: water outlet: cleaning time: temperature: weigth: dimensions: length: width: heigth: 400V/3/50 24 V DC 0,25 KW IP 65 R 1/2" HT- pipe DN 50 5- 10 s/ sole min. 4°C max. 40°C 65 Kg

849 mm 806 mm 1.057 mm

F&L GmbH Partner für Hygiene & FördertechnikLindenpark 16Tel: 033652-82280D- 15898 Neuzellewww.flnet.dewww.flnet.deFax: 033652-822827info@flnet.deFax: 033652-822827