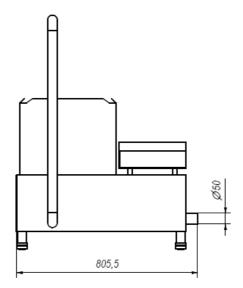

## technical data:

power supply: voltage control: performance: protection type: water supply: water outlet: cleaning time: temperature: weigth: dimensions: length: width: heigth: 400V/3/50 24 V DC 0,25 KW IP 65 R 1/2" HT- pipe DN 50 5- 10 s/ sole min. 4°C max. 40°C 65 Kg

849 mm 806 mm 1.057 mm

F&L GmbH Partner für Hygiene & FördertechnikLindenpark 16Tel: 033652-82280D- 15898 Neuzellewww.flnet.dewww.flnet.deFax: 033652-822827info@flnet.deFax: 033652-822827