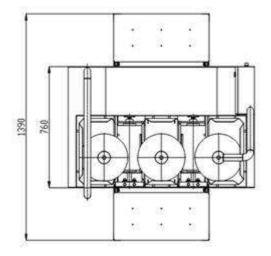

## technical data:

power supply: 400V/3/50 voltage control: 24 V DC performance: 1,2 KW IP 65 water supply: R 1/2"

water outlet: HT- pipe DN 50

time: 5-10 s

brushes: 2 x 300 mm horizontal brushes

3 x 300 mm vertical brushes

temp: min. 4°C, max. 40°C

weigth: ca. 120 Kg

dimensions:

total length: 1.390 mm

length: 760 mm without steps

width: 1.170 mm heigth: 1.226 mm

F&L GmbH Partner für Hygiene & Fördertechnik

Lindenpark 16 Tel: 033652-82280