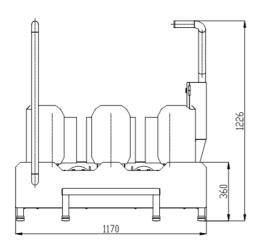

## technical data:

power supply: 400V/3/50 voltage control: 24 V DC performance: 1,2 KW IP 65 water supply: R 1/2"

water outlet: HT- pipe DN 50

time: 5-10 s

brushes: 2 x 300 mm horizontal brushes

3 x 300 mm vertical brushes

temp: min. 4°C, max. 40°C

weigth: ca. 120 Kg

dimensions:

total length: 1.390 mm

length: 760 mm without steps

width: 1.170 mm heigth: 1.226 mm

F&L GmbH Partner für Hygiene & Fördertechnik

Lindenpark 16 Tel: 033652-82280