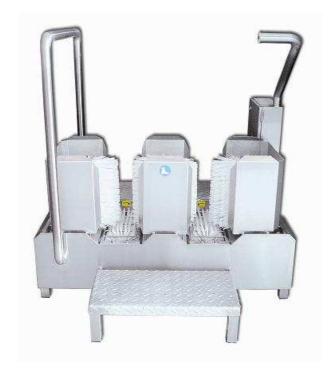

## Boots cleaning machine

Art.-Nr.: 1.560.03

## Boots cleaning machine

The machine is created for boots and sides cleaning by entrance and exit. Machine is entirely made of stainless steel 1.4301 except of the mechanism. The cleaning starts with pressing the button. The boots are cleaned by two horizontal and three vertical brushes which are rotating. For additional cleaning injector sprays boot with water and detergent. The canister can be put into the holder. The water supply and outlet must be set from customers The machines are according to EU-guidelines /Council Directives Nr. 2006/42/EC and 2006/95/EC and the USDA-Regulations.

## Art.-Nr.: 1.560.03

## technical data:

power supply: 400V/3/50 voltage control: 24 V DC performance: 1,2 KW IP 65 water supply: R 1/2"

water outlet: HT- pipe DN 50

time: 5-10 s

brushes: 2 x 300 mm horizontal brushes

3 x 300 mm vertical brushes