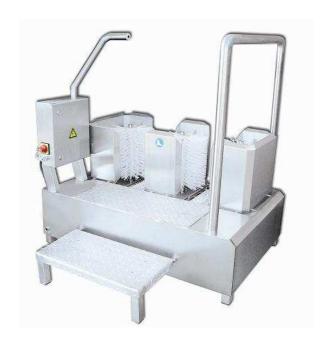

## Boots cleaning machine

Art.-Nr.: 1.560.03

## Boots cleaning machine

The machine is created for boots and sides cleaning by entrance and exit. Machine is entirely made of stainless steel 1.4301 except of the mechanism. The cleaning starts with pressing the button. The boots are cleaned by two horizontal and three vertical brushes which are rotating. For additional cleaning injector sprays boot with water and detergent. The canister can be put into the holder. The water supply and outlet must be set from customers The machines are according to EU-guidelines /Council Directives Nr. 2006/42/EC and 2006/95/EC and the USDA-Regulations.

## Art.-Nr.: 1.560.03

## technical data:

power supply: 400V/3/50 voltage control: 24 V DC performance: 1,2 KW IP 65 water supply: R 1/2"

water outlet: HT- pipe DN 50

time: 5-10 s

brushes: 2 x 300 mm horizontal brushes

3 x 300 mm vertical brushes