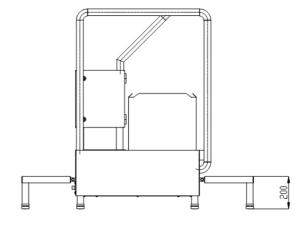

temp: min. 4°C, max. 40°C

weigth: ca. 120 Kg

dimensions:

total length: 1.390 mm

length: 760 mm without steps

width: 1.170 mm heigth: 1.226 mm

F&L GmbH Partner für Hygiene & Fördertechnik

Lindenpark 16 Tel: 033652-82280