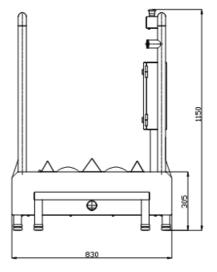

## Soles cleaning machine 1000

The machine is created for soles cleaning by entrance and exit to the working zone. It consists of two brushes, each with own drive engine, body with steps, injector for washing detergent and steering. The brushses are switched on by photo cell on entrance. The duration of cleaning can be adjusted by photo cell on exit The machines are according to EU-guidelines /Council Directives Nr. 2006/42/EC and 2006/95/EC and the USDA-Regulations.

## **Technical data:**

| Power supply:                | 400 V / 3Ph / 50 Hz |
|------------------------------|---------------------|
| Voltage control:             | 24 DC               |
| performance:                 | 0,9 kW              |
| protection type:             | IP65                |
| water supply:                | 1/2"                |
| water outlet:                | DN 50               |
| weigth:                      | 150 Kg              |
| cleaning time:               | 4-6 seconds         |
| body length (without steps): | 1.000 mm            |
| total length:                | 1.660 mm            |
| brushes length:              | 500 mm              |
| width:                       | 830 mm              |
| heigth:                      | 1.134 mm            |
|                              |                     |