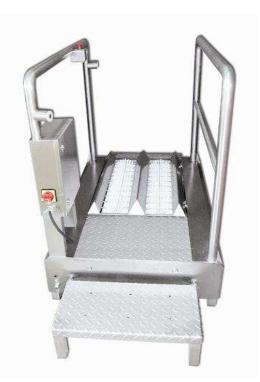

## Soles cleaning machine 1000

The machine is created for soles cleaning by entrance and exit to the working zone. It consists of two brushes, each with own drive engine, body with steps, injector for washing detergent and steering. The brushses are switched on by photo cell on entrance. The duration of cleaning can be adjusted by photo cell on exit The machines are according to EU-guidelines /Council Directives Nr. 2006/42/EC and 2006/95/EC and the USDA-Regulations.

## **Technical data:**

| Power supply:                | 400 V / 3Ph / 50 Hz |
|------------------------------|---------------------|
| Voltage control:             | 24 DC               |
| performance:                 | 0,9 kW              |
| protection type:             | IP65                |
| water supply:                | 1/2"                |
| water outlet:                | DN 50               |
| weigth:                      | 150 Kg              |
| cleaning time:               | 4-6 seconds         |
| body length (without steps): | 1.000 mm            |
| total length:                | 1.660 mm            |
| brushes length:              | 500 mm              |
| width:                       | 830 mm              |
| heigth:                      | 1.134 mm            |
|                              |                     |