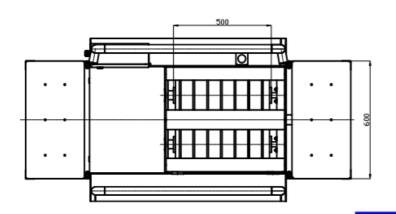

## Soles cleaning machine 1000

The machine is created for soles cleaning by entrance and exit to the working zone. It consists of two brushes, each with own drive engine, body with steps, injector for washing detergent and steering. The brushses are switched on by photo cell on entrance. The duration of cleaning can be adjusted by photo cell on exit The machines are according to EU-guidelines /Council Directives Nr. 2006/42/EC and 2006/95/EC and the USDA-Regulations.

## **Technical data:**

| Power supply:                | 400 V / 3Ph / 50 Hz |
|------------------------------|---------------------|
| Voltage control:             | 24 DC               |
| performance:                 | 0,9 kW              |
| protection type:             | IP65                |
| water supply:                | 1/2"                |
| water outlet:                | DN 50               |
| weigth:                      | 150 Kg              |
| cleaning time:               | 4-6 seconds         |
| body length (without steps): | 1.000 mm            |
| total length:                | 1.660 mm            |
| brushes length:              | 500 mm              |
| width:                       | 830 mm              |
| heigth:                      | 1.134 mm            |
|                              |                     |