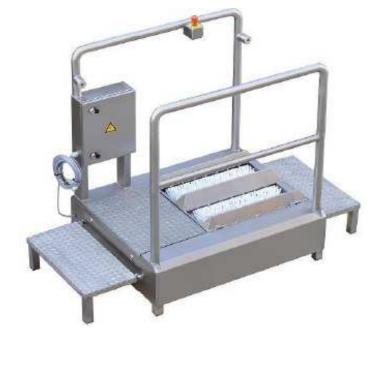

## Soles cleaning machine 1000

The machine is created for soles cleaning by entrance and exit to the working zone. It consists of two brushes, each with own drive engine, body with steps, injector for washing detergent and steering. The brushses are switched on by photo cell on entrance. The duration of cleaning can be adjusted by photo cell on exit The machines are according to EU-guidelines /Council Directives Nr. 2006/42/EC and 2006/95/EC and the USDA-Regulations.

## **Technical data:**

| Power supply:                | 400 V / 3Ph / 50 Hz |
|------------------------------|---------------------|
| Voltage control:             | 24 DC               |
| performance:                 | 0,9 kW              |
| protection type:             | IP65                |
| water supply:                | 1/2"                |
| water outlet:                | DN 50               |
| weigth:                      | 150 Kg              |
| cleaning time:               | 4-6 seconds         |
| body length (without steps): | 1.000 mm            |
| total length:                | 1.660 mm            |
| brushes length:              | 500 mm              |
| width:                       | 830 mm              |
| heigth:                      | 1.134 mm            |
|                              |                     |