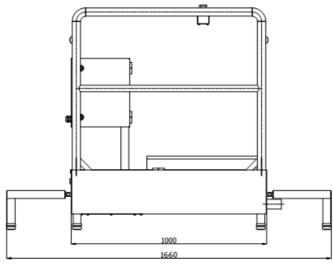

## Soles cleaning machine 1000

The machine is created for soles cleaning by entrance and exit to the working zone. It consists of two brushes, each with own drive engine, body with steps, injector for washing detergent and steering. The brushses are switched on by photo cell on entrance. The duration of cleaning can be adjusted by photo cell on exit The machines are according to EU-guidelines /Council Directives Nr. 2006/42/EC and 2006/95/EC and the USDA-Regulations.

## **Technical data:**

| Power supply:                | 400 V / 3Ph / 50 Hz |
|------------------------------|---------------------|
| Voltage control:             | 24 DC               |
| performance:                 | 0,9 kW              |
| protection type:             | IP65                |
| water supply:                | 1/2"                |
| water outlet:                | DN 50               |
| weigth:                      | 150 Kg              |
| cleaning time:               | 4-6 seconds         |
| body length (without steps): | 1.000 mm            |
| total length:                | 1.660 mm            |
| brushes length:              | 500 mm              |
| width:                       | 830 mm              |
| heigth:                      | 1.134 mm            |
|                              |                     |