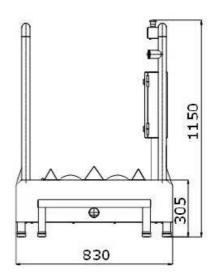

## technichal data:

power supply: 400 V / 3Ph / 50 Hz

voltage control: 24 DC performance: 0,9 kW protection type: **IP65** water supply: 1/2" water outlet: DN 50 weigth: 150 Kg cleaning time: 4-6 seconds body length (without steps): 1.200 mm total length 1.860 mm brushes length: 700 mm width: 830 mm heigth: 1.134 mm