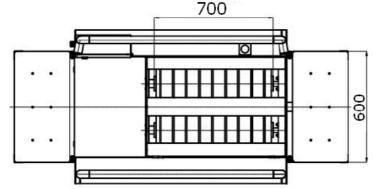

## technichal data:

power supply: 400 V / 3Ph / 50 Hz

voltage control: 24 DC performance: 0,9 kW protection type: **IP65** water supply: 1/2" water outlet: DN 50 weigth: 150 Kg cleaning time: 4-6 seconds body length (without steps): 1.200 mm total length 1.860 mm brushes length: 700 mm width: 830 mm heigth: 1.134 mm