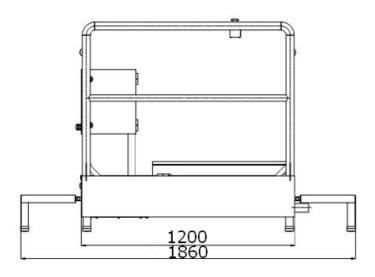

## technichal data:

power supply: 400 V / 3Ph / 50 Hz

voltage control: 24 DC performance: 0,9 kW protection type: **IP65** water supply: 1/2" water outlet: DN 50 weigth: 150 Kg cleaning time: 4-6 seconds body length (without steps): 1.200 mm total length 1.860 mm brushes length: 700 mm width: 830 mm heigth: 1.134 mm