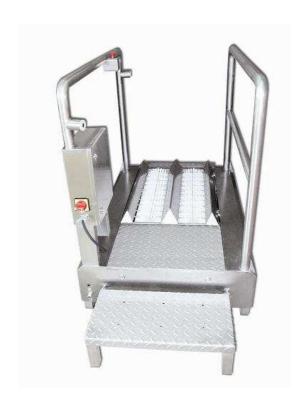

## Soles cleaning machine 1200

The machine is created for soles cleaning by entrance and exit to the working zone. It consists of two brushes, each with own drive engine, body with steps, injector for washing detergent and steering. The brushses are switched on by photo cell on entrance. The duration of cleaning can be adjusted by photo cell on exit The machines are according to EU-guidelines /Council Directives Nr. 2006/42/EC and 2006/95/EC and the USDA-Regulations

## technichal data:

power supply: 400 V / 3Ph / 50 Hz

voltage control: 24 DC performance: 0,9 kW protection type: **IP65** water supply: 1/2" water outlet: DN 50 weigth: 150 Kg cleaning time: 4-6 seconds body length (without steps): 1.200 mm total length 1.860 mm brushes length: 700 mm width: 830 mm heigth: 1.134 mm