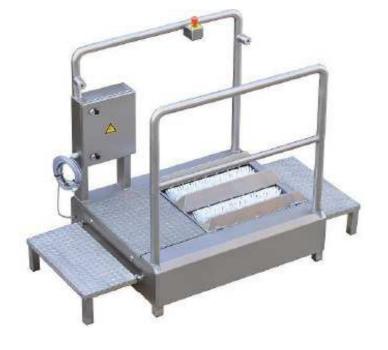

## Soles cleaning machine 1200

The machine is created for soles cleaning by entrance and exit to the working zone. It consists of two brushes, each with own drive engine, body with steps, injector for washing detergent and steering. The brushses are switched on by photo cell on entrance. The duration of cleaning can be adjusted by photo cell on exit The machines are according to EU-guidelines /Council Directives Nr. 2006/42/EC and 2006/95/EC and the USDA-Regulations

## technichal data:

power supply: 400 V / 3Ph / 50 Hz

voltage control: 24 DC performance: 0,9 kW protection type: **IP65** water supply: 1/2" water outlet: DN 50 weigth: 150 Kg cleaning time: 4-6 seconds body length (without steps): 1.200 mm total length 1.860 mm brushes length: 700 mm width: 830 mm heigth: 1.134 mm