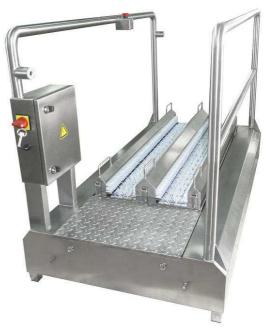

## Soles and upper shoes washing machine 1800

The machine is created for soles cleaning on entrance and exit from the working zone. It consists of two pieces soles cleaning brushes and 4 pieces for cleaning upper shoes every with own engine, body with sides and steps, injector system for washing and dosage system and steering. On entrance there is a photo cell which switches on the brushes. The duration of cleaning can be adjusted. The machines are according to EU-guidelines /Council Directives Nr. 2006/42/EC and 2006/95/EC and the USDA-Regulations.

## **Technical data:**

Power supply: 400V/3Ph/50Hz

Voltage control: 24 DC performance: 0,8 kW protection type: **IP65** water supply: 1/2" water outlet: DN 50 weigth: 130 Kg passing through time: 6-7 seconds body length (without steps): 1.800 mm total length: 2.460 mm brushes length: 1.300 mm width: 880 mm heigth: 1.134 mm