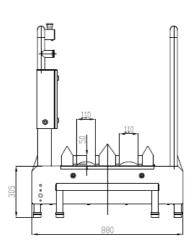

## **Technical data:**

Power supply: 400V/3Ph/50Hz

Voltage control: 24 DC performance: 0,8 kW protection type: **IP65** water supply: 1/2" water outlet: DN 50 weigth: 130 Kg passing through time: 6-7 seconds body length (without steps): 1.800 mm total length: 2.460 mm brushes length: 1.300 mm width: 880 mm heigth: 1.134 mm