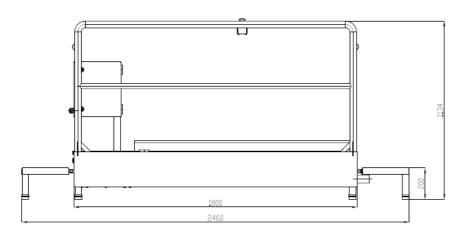

## **Technical data:**

Power supply: 400V/3Ph/50Hz

Voltage control: 24 DC performance: 0,8 kW protection type: **IP65** water supply: 1/2" water outlet: DN 50 weigth: 130 Kg passing through time: 6-7 seconds body length (without steps): 1.800 mm total length: 2.460 mm brushes length: 1.300 mm width: 880 mm heigth: 1.134 mm