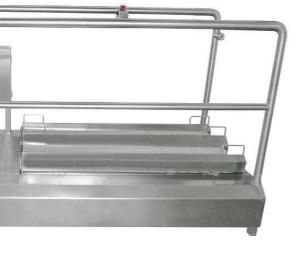

## Soles and upper shoes washing machine 1800

The machine is created for soles cleaning on entrance and exit from the working zone. It consists of two pieces soles cleaning brushes and 4 pieces for cleaning upper shoes every with own engine, body with sides and steps, injector system for washing and dosage system and steering. On entrance there is a photo cell which switches on the brushes. The duration of cleaning can be adjusted. The machines are according to EU-guidelines /Council Directives Nr. 2006/42/EC and 2006/95/EC and the USDA-Regulations.

## **Technical data:**

Power supply: 400V/3Ph/50Hz

Voltage control: 24 DC performance: 0,8 kW protection type: **IP65** water supply: 1/2" water outlet: DN 50 weigth: 130 Kg passing through time: 6-7 seconds body length (without steps): 1.800 mm total length: 2.460 mm brushes length: 1.300 mm width: 880 mm heigth: 1.134 mm