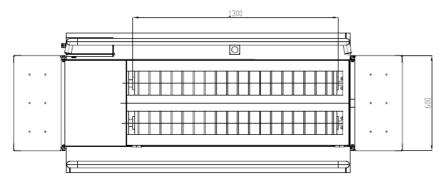

## **Technical data:**

Power supply: 400V/3Ph/50Hz

Voltage control: 24 DC performance: 0,8 kW protection type: **IP65** water supply: 1/2" water outlet: DN 50 weigth: 130 Kg passing through time: 6-7 seconds body length (without steps): 1.800 mm total length: 2.460 mm brushes length: 1.300 mm width: 880 mm heigth: 1.134 mm