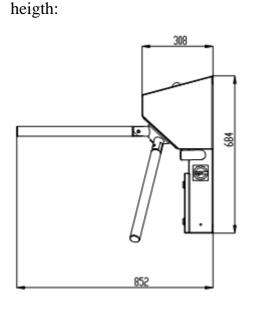

## technichal data:

power supply: 230V/50/Hz

voltage control: 24 DC
performance: ~ 0.06 kW

performance: ~ 0,06 kW protection type: IP 65

protection type: IP 65
passing time: ~3 Sek
weigth: 14Kg

dimensions:

length: 523 mm total length: 975 mm width: 310 mm total width: 880 mm

Lindenpark 16 D- 15898 Neuzelle www.flnet.de

info@flnet.de

Fax: 033652-822827