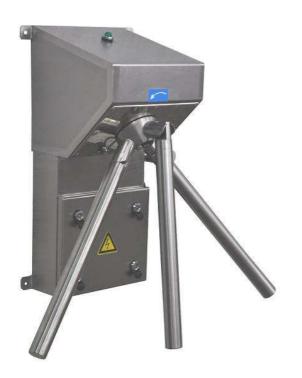

## turnstile with panic protection

Art.-Nr.: 1.600.05

## Turnstile with panic protection

The device is for hygiene control of entrance to the working zone. The turnstile can be also used as emergency exit, because of swing arms. The turnstile is entirely made of stainless steel 1.4301 (AISI 304), which is allowed in food processing industry. The machines are according to EU-guidelines /Council Directives Nr. 2006/42/EC and 2006/95/EC and the USDA-Regulations.