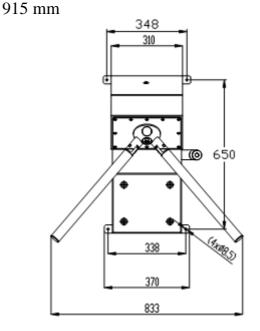

## technichal data:

power supply: 230V/50/Hz

voltage control: 24 DC
performance: ~ 0.06 kW

performance: ~ 0,06 kW protection type: IP 65

protection type: IP 65
passing time: ~3 Sek
weigth: 14Kg

dimensions:

length: 523 mm total length: 975 mm width: 310 mm total width: 880 mm

Lindenpark 16 D- 15898 Neuzelle www.flnet.de

info@flnet.de

Fax: 033652-822827