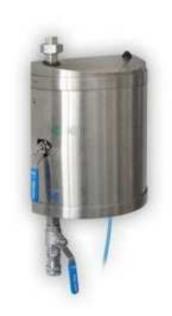

Satellite station, SR 25-1

Art.-Nr.: 7.002.04

## Satellite station, SR 25-1

## Satellite stations enabling execusion of all sanitary operations.

SR 25 satellite station connected to water unitenables execution of the following operations:

rinsing, foam application, disinfection.

SR 25 station is connected to compressed air network and to the pressunized water supply piping. The station is provided with dosing unit for precise setting of working solution concentration. There are several types of satellite stations, i.e.:

## technichal data:

Injektor system: single injector

weigth: 6,2 kg

Min. water pressure on entrance: 12 bar Max. water pressure on exit: 30 bar

Max temp on entrance: 70 °C

Min. air pressure on entrance: 4 bar

Max. air pressure on exit:

10 bar
Min.air demand
150 l/min

Water use by lather:
6-8 l/min
May length of pine:
25 m

Max length of pipe: 25 m detergent: 0,2 - 10 %

dimensions: 290 x 320 x 180 mm

**F&L GmbH Partner für Hygiene & Fördertechnik** Lindenpark 16 Tel: 033652-82280