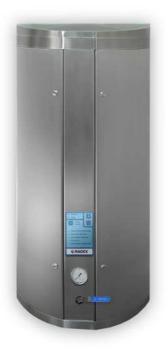

## JPR-5/270E Pump station

Art.-Nr.: 7.002.73

## IPR Pump Station with built-in SR25 Satellite Station module.

IPR Pump Stations with built-in SR25 satellite station module.

The CSR Series main station enables execution of all sanitation operations (rinsing, foam application, disinfection). Depending on the model version there is a possibility to connect additional satellite stations. CSR series main stations are recommended for smaller plants where the distance between washing points is small.

All main stations are provided with:

Eko central system digital control panel

Pressure Ganges outlet and inlet

Pressure sensors to ensure pump safety

SoftStart System to provide smooth operation thru ensuring long life of the pump.

## technichal data:

number of stations: 4- 5 pcs. Water pressure on entrance: min. 2,5 bar

Water pressure on exit: 16 bar + entrance pressure

Rated performance: 125 l/min Main supply: 3 x 400V pump: 2,2 kW