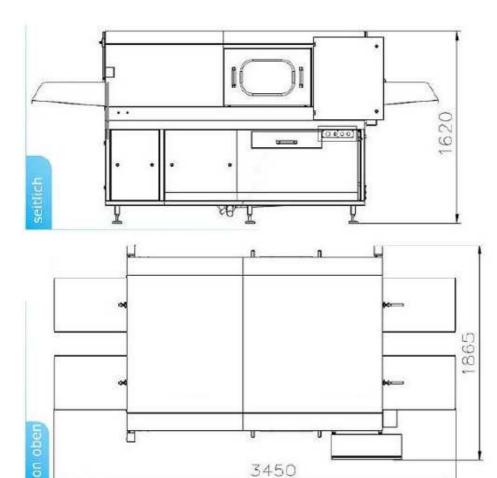

### Technical data:

| performance:           |
|------------------------|
| heating system:        |
| power:                 |
| power supply:          |
| nozzels:               |
| tank:                  |
| pumps power:           |
| pumps performance:     |
| pumps outlet pressure: |
| drive:                 |
| weigth:                |
| dimensions (LxWxH):    |

800 crates / h electrical: 4 x 11 kW 53 kW 400V- 50 Hz main washing: 2 x 38 pcs main washing: 400 L 7,5 kW 54 m<sup>3</sup>/ h 3 bar 2 x 0,37 kW 980 Kg 3.450x1.865x1.620 mm