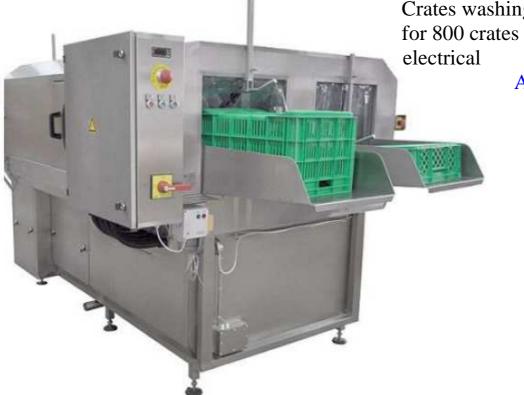

Crates washing machine for 800 crates h

Art.-Nr.: 1.577.48

#### Crates washing machine for 800 crates/h electrical

The machine is a pass-through washing machine designed for cleaning of E1-E3 plastic crates. It is made entirely of stainless steel, 1.4301 DIN (AISI 304) grade with permission for contact with food according to the standard. The washing is performed by means of a centrifugal pump and adjustable nozzles. The automatic dosing of the detergent is a standard integration. Washing is performed with water circulation in a closed filtered cycle. General water supply is used for rinsing. The tank is equipped with manually cleaned filter (drum filter- option) for catching bigger particulars. The water (detergent solution) for washing is heated by means of electric heaters or a steam injector. The desired water temperature for washing can be adjusted between 30-60°C via a thermostat. General water supply is used for rinsing. The water used during the rinsing process is afterwards led away into the main tank and thus the water inside is constantly refreshed. The air-blasting is performed by nozzles of the air-blade type, supplied by centrifugal fans. The crates are transported, placed transversely with their bottoms up. The gear motor is equipped with sliding connector to prevent eventual injuries to the personnel from the transport chain. The control panel can be mounted either on the left or on the right side of the machine in accordance with the customer requirements