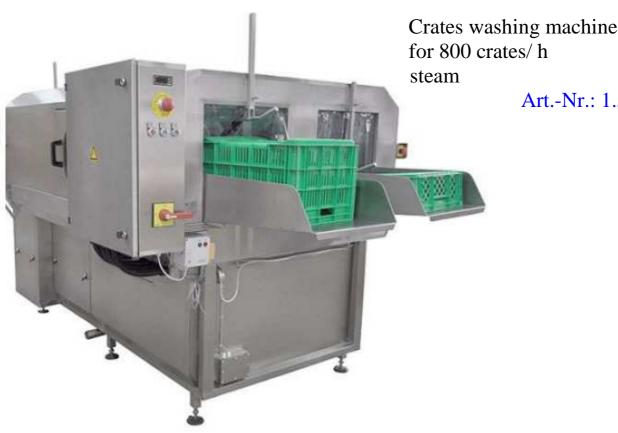

## Crates washing machine for 800 crates/ h steam

The machine is a pass-through washing machine designed for cleaning of E1-E3 plastic crates. It is made entirely of stainless steel, 1.4301 DIN (AISI 304) grade with permission for contact with food according to the standard. The washing is performed by means of a centrifugal pump and adjustable nozzles. The automatic dosing of the detergent is a standard integration. Washing is performed with water circulation in a closed filtered cycle. General water supply is used for rinsing. The tank is equipped with manually cleaned filter (drum filter- option) for catching bigger particulars. The water (detergent solution) for washing is heated by means of electric heaters or a steam injector. The desired water temperature for washing can be adjusted between 30-60°C via a thermostat. General water supply is used for rinsing. The water used during the rinsing process is afterwards led away into the main tank and thus the water inside is constantly refreshed. The air-blasting is performed by nozzles of the air-blade type, supplied by centrifugal fans. The crates are transported, placed transversely with their bottoms up. The gear motor is equipped with sliding connector to prevent eventual injuries to the personnel from the transport chain. The control panel can be mounted either on the left or on the right side of the machine in accordance with the customer requirements

Art.-Nr.: 1.577.49