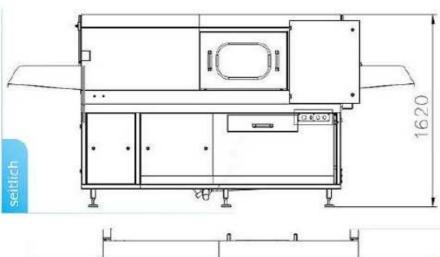

dimensions (LxWxH): 3.450x1.865x1.620 mm

Lindenpark 16 Tel: 033652-82280 D- 15898 Neuzelle

www.flnet.de info@flnet.de

Fax: 033652-822827