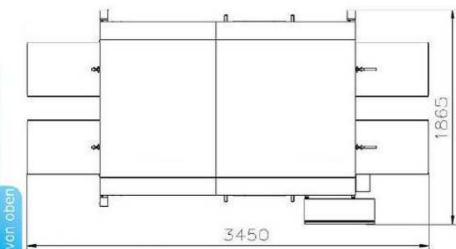

dimensions (LxWxH): 3.450x1.865x1.620 mm

Lindenpark 16 Tel: 033652-82280 D- 15898 Neuzelle

www.flnet.de info@flnet.de

Fax: 033652-822827