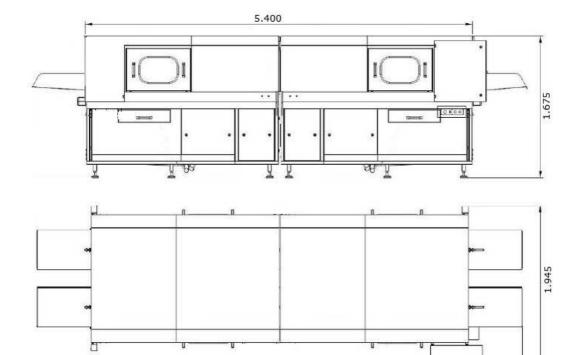

main washing: 2 x 76 pcs

tank: pre washing: 400 L

main washing: 400 L

pumps power: 7,5 kW
pumps performance: 54 m³/ h
pumps outlet pressure: 3 bar
drive: 0,75 kW
weigth: 1.480 Kg

dimensions (LxWxH): 5.400x1.945x1.675 mm