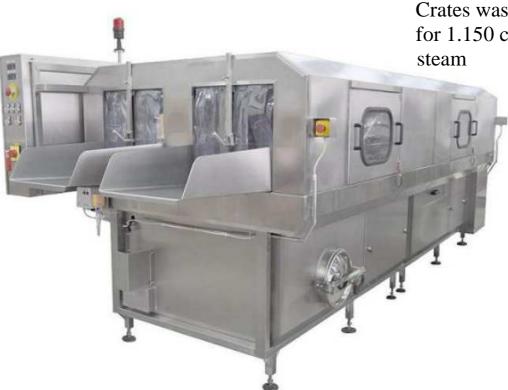

Crates washing machine for 1.150 crates/ h

Art.-Nr.: 1.577.53

## Crates washing machine- 1.150

The machine is a pass-through washing machine designed for cleaning of E1-E3 plastic crates. It is made entirely of stainless steel, 1.4301 DIN (AISI 304) grade with permission for contact with food according to the standard. The washing is performed by means of a centrifugal pump and adjustable nozzles. The automatic dosing of the detergent is a standard integration. Washing is performed with water circulation in a closed filtered cycle. General water supply is used for rinsing. The tank is equipped with manually cleaned filter (drum filter- option) for catching bigger particulars. The water (detergent solution) for washing is heated by means of electric heaters or a steam injector. The desired water temperature for washing can be adjusted between 30-60°C via a thermostat. General water supply is used for rinsing. The water used during the rinsing process is afterwards led away into the main tank and thus the water inside is constantly refreshed. The air-blasting is performed by nozzles of the air-blade type, supplied by centrifugal fans. The crates are transported, placed transversely with their bottoms up. The gear motor is equipped with sliding connector to prevent eventual injuries to the personnel from the transport chain. The control panel can be mounted either on the left or on the right side of the machine in accordance with the customer requirements