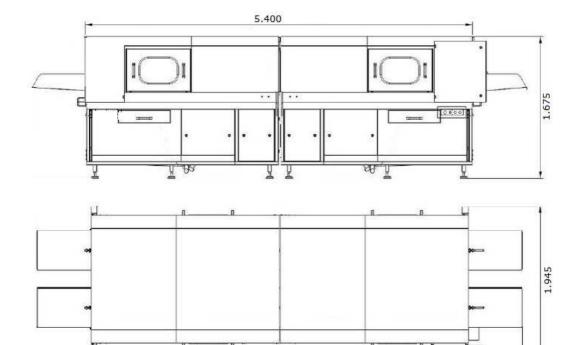

Crates washing machine for 1.150 crates/ h electrical

Art.-Nr.: 1.577.52

Crates washing machine- 1.150

The machine is a pass-through washing machine designed for cleaning of E1-E3 plastic crates. It is made entirely of stainless steel, 1.4301 DIN (AISI 304) grade with permission for contact with food according to the standard. The washing is performed by means of a centrifugal pump and adjustable nozzles. The automatic dosing of the detergent is a standard integration. Washing is performed with water circulation in a closed filtered cycle. General water supply is used for rinsing. The tank is equipped with manually cleaned filter (drum filter- option) for catching bigger particulars. The water (detergent solution) for washing is heated by means of electric heaters or a steam injector. The desired water temperature for washing can be adjusted between 30-60°C via a thermostat. General water supply is used for rinsing. The water used during the rinsing process is afterwards led away into the main tank and thus the water inside is constantly refreshed. The air-blasting is performed by nozzles of the air-blade type, supplied by centrifugal fans. The crates are transported, placed transversely with their bottoms up. The gear motor is equipped with sliding connector to prevent eventual injuries to the personnel from the transport chain. The control panel can be mounted either on the left or on the right side of the machine in accordance with the customer requirements

## Technical data:

performance: 1.150 crates / h

Heizsystem: electrical: pre washing: 3 x 11kW

Main washing: 4 x 11kW

Power: 92 kW

Power supply: 400V- 50 Hz

nozzles: pre washing: 2 x 76 pcs

main washing: 2 x 76 pcs

tank: pre washing: 400 L

Main washing: 400 L

Pumps power: 7,5 kW
Pumps performance: 54 m³/ h
Pumps outlet pressure: 3 bar
drive: 0,75 kW
weigth: 1.480 Kg

dimensions (LxWxH): 5.400x1.945x1.675 mm

D- 15898 Neuzelle www.flnet.de