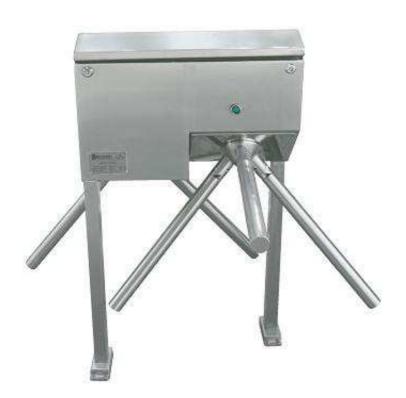

## Turnstile two directions with panic protection

The device is for hygiene control of entance and exit to the working zone. The turnstile can be also used as emergency exit, because of swing arms. The turnstile is entirely made of stainless steel 1.4301 (AISI 304), which is allowed in food processing industry. The machines are according to EU-guidelines /Council Directives Nr. 2006/42/EC and 2006/95/EC and the USDA-Regulations.

## **Technical data:**

Power supply: 230V/50/Hz

Voltage control: 24 DC

performance: ~ 0,06 kW

protection type: IP 65
passing time: ~3 Sek
weigth: 14Kg

dimensions (LxWxH): 1.140x1.324x1.058mm

construction: Stand