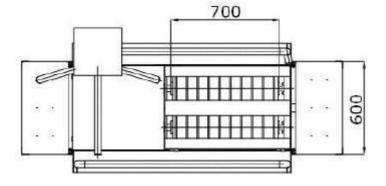

duration time:

24 DC

0,7 kW

IP65

IP65

VALUE OF THE OF T

duration time:4-6 secondsbody length (without steps):1.400 mmtotal length:2.060 mmbrushes length:700 mmwidth:930 mmheigth:1.340 mm

Lindenpark 16 D- 15898 Neuzelle