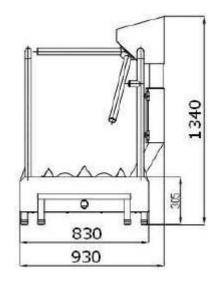

duration time:

24 DC

0,7 kW

IP65

IP65

VALUE OF THE OF T

duration time:4-6 secondsbody length (without steps):1.400 mmtotal length:2.060 mmbrushes length:700 mmwidth:930 mmheigth:1.340 mm

Lindenpark 16 D- 15898 Neuzelle