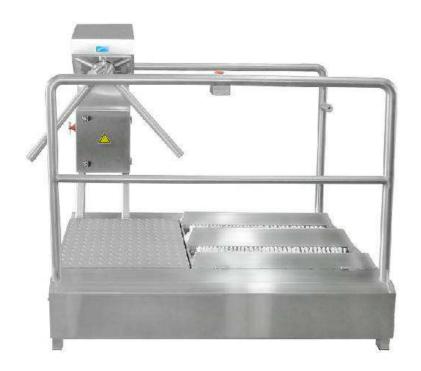

## Soles cleaning machine 1400 with turnstile

The machine is created for soles cleaning by entrance and exit to the working zone. It consists of two brushes, each with own drive engine, body with steps, turnstile, injector for washing detergent and steering. The brushses are switched on by photo cell on entrance. The duration of cleaning can be adjusted by photo cell on exit The machines are according to EU-guidelines /Council Directives Nr. 2006/42/EC and 2006/95/EC and the USDA-Regulations

duration time:

24 DC

0,7 kW

IP65

IP65

VALUE OF THE OF T

duration time:4-6 secondsbody length (without steps):1.400 mmtotal length:2.060 mmbrushes length:700 mmwidth:930 mmheigth:1.340 mm

Lindenpark 16 D- 15898 Neuzelle