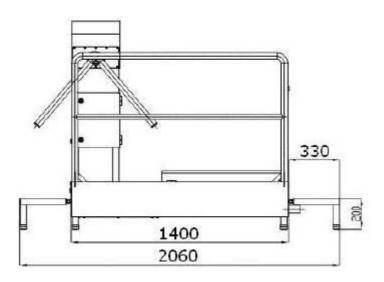

duration time:

24 DC

0,7 kW

IP65

IP65

VALUE OF THE OF T

duration time:4-6 secondsbody length (without steps):1.400 mmtotal length:2.060 mmbrushes length:700 mmwidth:930 mmheigth:1.340 mm

Lindenpark 16 D- 15898 Neuzelle