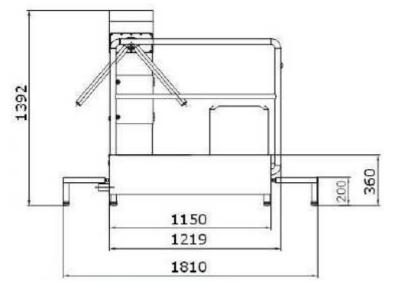

dimensions: total length: length: width: heigth:

1.810 mm 1.150 mm without steps 1.219 mm 1.392 mm