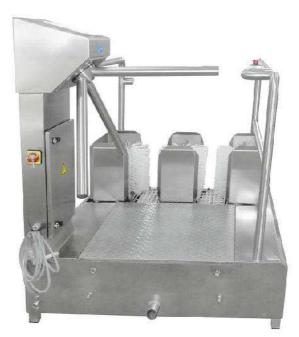

Boots cleaning machine With turnstile

Art.-Nr.: 1.560.05

## Boots cleaning machine with turnstile

The machine is created for hygiene control on entrance to the working zone. It consists of boots cleaning with turnstile (one direction) body with steps, detergent dosage system and steering box. There is 5 brushes for boots and soles cleaning each with own drive engine. The photo cell on entrance switches on the brushes ( cleaning time can be adjusted). The machine can be left or right construction. The machine is entirely made of stainless steel 1.4301 DIN (AISI 304) which complies standards for contact with food. The machines are according to EU-guidelines /Council Directives Nr. 2006/42/EC and 2006/95/EC and the USDA-Regulations.

## technical data:

| power supply:    | 400V/3/50             |
|------------------|-----------------------|
| net frequence:   | 50 Hz                 |
| voltage control: | 24 V DC               |
| performance:     | 1,2 KW                |
| protection type: | IP 65                 |
| water supply:    | R 1/2"                |
| water outlet:    | DN 50                 |
| cleaning:        | 5-7 s/ sole           |
| brushes:         | 2 x 300 mm horizontal |
|                  | 3 x 300 mm vertical   |
| 1                |                       |

dimensions: total length: length: width: heigth:

1.810 mm 1.150 mm without steps 1.219 mm 1.392 mm