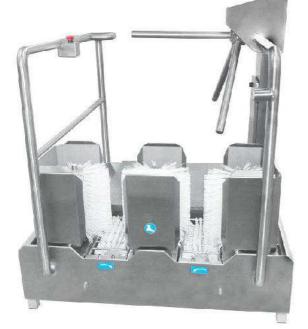

Boots cleaning machine With turnstile

Art.-Nr.: 1.560.05

## Boots cleaning machine with turnstile

The machine is created for hygiene control on entrance to the working zone. It consists of boots cleaning with turnstile (one direction) body with steps, detergent dosage system and steering box. There is 5 brushes for boots and soles cleaning each with own drive engine. The photo cell on entrance switches on the brushes ( cleaning time can be adjusted). The machine can be left or right construction. The machine is entirely made of stainless steel 1.4301 DIN (AISI 304) which complies standards for contact with food. The machines are according to EU-guidelines /Council Directives Nr. 2006/42/EC and 2006/95/EC and the USDA-Regulations.

## technical data:

| power supply:    | 400V/3/50             |
|------------------|-----------------------|
| net frequence:   | 50 Hz                 |
| voltage control: | 24 V DC               |
| performance:     | 1,2 KW                |
| protection type: | IP 65                 |
| water supply:    | R 1/2"                |
| water outlet:    | DN 50                 |
| cleaning:        | 5-7 s/ sole           |
| brushes:         | 2 x 300 mm horizontal |
|                  | 3 x 300 mm vertical   |
| 1                |                       |

dimensions: total length: length: width: heigth:

1.810 mm 1.150 mm without steps 1.219 mm 1.392 mm