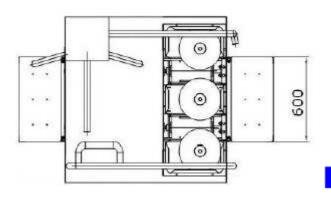

## Boots cleaning machine with turnstile

The machine is created for hygiene control on entrance to the working zone. It consists of boots cleaning with turnstile (one direction) body with steps, detergent dosage system and steering box. There is 5 brushes for boots and soles cleaning each with own drive engine. The photo cell on entrance switches on the brushes ( cleaning time can be adjusted). The machine can be left or right construction. The machine is entirely made of stainless steel 1.4301 DIN (AISI 304) which complies standards for contact with food. The machines are according to EU-guidelines /Council Directives Nr. 2006/42/EC and 2006/95/EC and the USDA-Regulations.

## technical data:

| power supply:    | 400V/3/50             |
|------------------|-----------------------|
| net frequence:   | 50 Hz                 |
| voltage control: | 24 V DC               |
| performance:     | 1,2 KW                |
| protection type: | IP 65                 |
| water supply:    | R 1/2"                |
| water outlet:    | DN 50                 |
| cleaning:        | 5-7 s/ sole           |
| brushes:         | 2 x 300 mm horizontal |
|                  | 3 x 300 mm vertical   |
| 1                |                       |