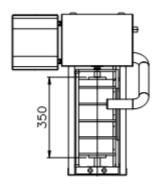

## Single sole cleaning machine with brush

The machine is created for boots and sides cleaning by entrance and exit. Machine is entirely made of stainless steel 1.4301 except of the mechanism. The cleaning starts with pressing the button. The boots are cleaned by horizontal brush which is rotating. For additional cleaning injector sprays boot with water and detergent.

400 V 50 Hz 24 V DC 0,25 KW IP 65 R 1/2" HT- Rohr DN 50 5- 10 s/ sole min. 4°C- max. 40°C ca. 40 Kg

855 mm 624 mm 1.065 mm length: 420 mm