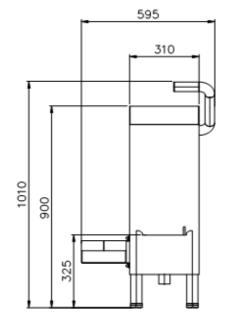

## technical data:

| voltage:             |
|----------------------|
| Net frequency:       |
| Voltage control:     |
| performance:         |
| protection type:     |
| water supply:        |
| water outlet:        |
| cleaning time:       |
| temp:                |
| weigth:              |
| dimensions:          |
| total length length: |
| total width:         |
| total heigth:        |
| cleaning surface:    |
|                      |

400 V 50 Hz 24 V DC 0,25 KW IP 65 R 1/2" HT- Rohr DN 50 5- 10 s/ sole min. 4°C- max. 40°C ca. 40 Kg

855 mm 624 mm 1.065 mm length: 420 mm