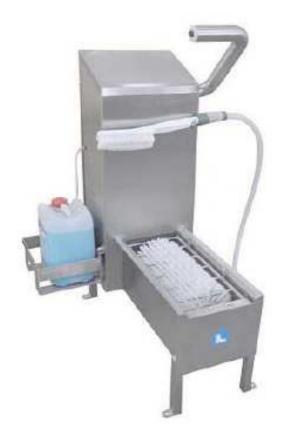

Single sole cleaning machine With brush

Art.-Nr.: 1.560.00

## Single sole cleaning machine with brush

The machine is created for boots and sides cleaning by entrance and exit. Machine is entirely made of stainless steel 1.4301 except of the mechanism. The cleaning starts with pressing the button. The boots are cleaned by horizontal brush which is rotating. For additional cleaning injector sprays boot with water and detergent.

The canister can be put into the holder. The water supply and outlet must be set from customers The machines are according to EU-guidelines /Council Directives Nr. 2006/42/EC and 2006/95/EC and the USDA-Regulations.