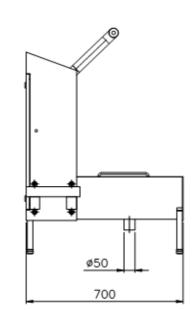

The canister can be put into the holder. The water supply and outlet must be set from customers The machines are according to EU-guidelines /Council Directives Nr. 2006/42/EC and 2006/95/EC and the USDA-Regulations.

400 V 50 Hz 24 V DC 0,25 KW IP 65 R 1/2" HT- Rohr DN 50 5- 10 s/ sole min. 4°C- max. 40°C ca. 40 Kg

855 mm 624 mm 1.065 mm length: 420 mm