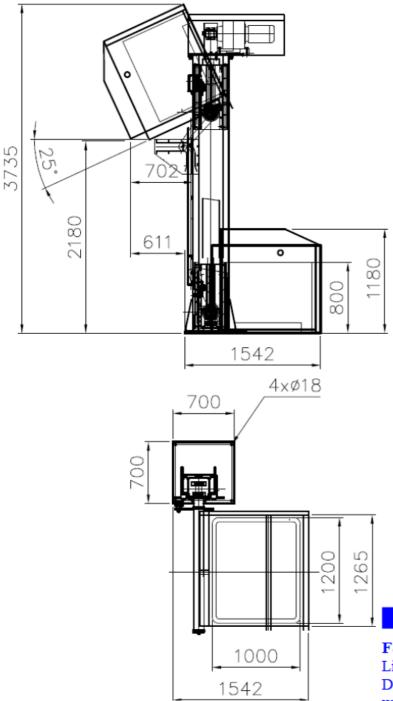

Lifting- tipping device for pallet box 2.180 mm left side, stationary

Art.-Nr.: 4.040.01

## Lifting- tipping for pallet boxes

The device is created for easy, comfortable tipping and lifting of pallet boxes. 1030 x 1230 x 850 mm. Tipping heigth: 2180 mm Lifting perfromance: 500 Kg left side, Stationary It consists of lifting column, engine with drive system ( with two chains) and fork. The device is entirely made of stainless steel 1.4301 except for a pusher. The safety system is a standard construction (two chains). The machines are according to EU-guidelines /Council Directives Nr. 2006/42/EC and 2006/95/EC and the USDA-Regulations.

## technichal data:

| tipping heigth:      | 2.180 mm       |
|----------------------|----------------|
| lifting performance: | 500 Kg         |
| power supply:        | 3 x 400/ 50 Hz |
| voltage control:     | 24 V AC        |
| engine performance:  | 1,25 kW        |
| protection type:     | IP 65          |
| speed:               | 3 m/min        |
|                      |                |