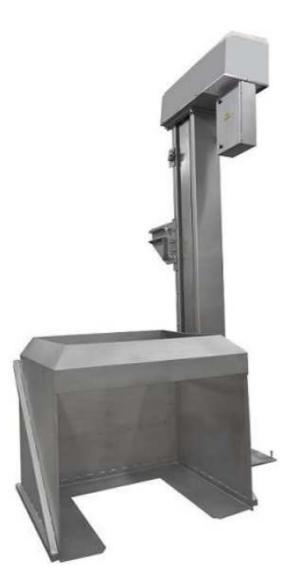

Lifting- tipping device for pallet box 2.180 mm left side, stationary

Art.-Nr.: 4.040.01

## Lifting- tipping for pallet boxes

The device is created for easy, comfortable tipping and lifting of pallet boxes. 1030 x 1230 x 850 mm. Tipping heigth: 2180 mm Lifting perfromance: 500 Kg left side, Stationary It consists of lifting column, engine with drive system ( with two chains) and fork. The device is entirely made of stainless steel 1.4301 except for a pusher. The safety system is a standard construction (two chains). The machines are according to EU-guidelines /Council Directives Nr. 2006/42/EC and 2006/95/EC and the USDA-Regulations.