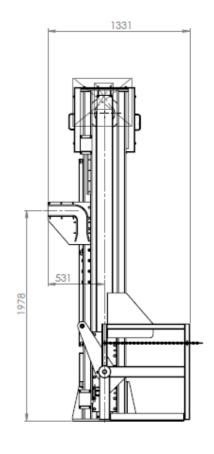

Lifting- tipping device for Versmolder-Wagen 1550- 2050 mm Right side, Stationary 90° rotated fork

Art.-Nr.: 4.040.03

## Lifting- tipping device for Versmolder- Wagen

The device is created for easy, comfortable lifting- tipping of Versmolder - Wagen 1180 x 580 x 820mm Construction: left, stationary, 90° rotated fork, funnel, engine on a side It consists of lifting column, engine with drive system ( with two chains) and fork. The device is entirely made of stainless steel 1.4301 except for a pusher. The safety system is a standard construction (two chains). The machines are according to EU-guidelines /Council Directives Nr. 2006/42/EC and 2006/95/EC and the USDA-Regulations

## technichal data:

heigth: 1550- 2050 mm

lifting performance: 450 Kg

power supply:  $3 \times 400/50 \text{ Hz}$ 

voltage control: 24 V AC performance: 0.75 kW protection type: IP 65 speed: 3 m/min

Lindenpark 16 D- 15898 Neuzelle www.flnet.de info@flnet.de