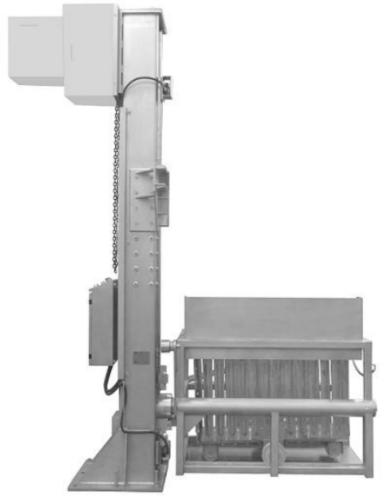

Lifting- tipping device for Versmolder-Wagen 1550- 2050 mm Right side, Stationary 90° rotated fork

Art.-Nr.: 4.040.03

## Lifting- tipping device for Versmolder- Wagen

The device is created for easy, comfortable lifting- tipping of Versmolder - Wagen 1180 x 580 x 820mm Construction: left, stationary, 90° rotated fork, funnel, engine on a side It consists of lifting column, engine with drive system ( with two chains) and fork. The device is entirely made of stainless steel 1.4301 except for a pusher. The safety system is a standard construction (two chains). The machines are according to EU-guidelines /Council Directives Nr. 2006/42/EC and 2006/95/EC and the USDA-Regulations

## technichal data:

heigth: 1550- 2050 mm

lifting performance: 450 Kg

power supply:  $3 \times 400/50 \text{ Hz}$ 

voltage control: 24 V AC performance: 0.75 kW protection type: IP 65 speed: 3 m/min

Lindenpark 16 D- 15898 Neuzelle www.flnet.de info@flnet.de