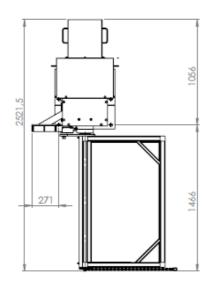

Lifting- tipping device for Versmolder-Wagen 1550- 2050 mm Right side, Stationary 90° rotated fork

Art.-Nr.: 4.040.03

## Lifting- tipping device for Versmolder- Wagen

The device is created for easy, comfortable lifting- tipping of Versmolder - Wagen 1180 x 580 x 820mm Construction: left, stationary, 90° rotated fork, funnel, engine on a side It consists of lifting column, engine with drive system ( with two chains) and fork. The device is entirely made of stainless steel 1.4301 except for a pusher. The safety system is a standard construction (two chains). The machines are according to EU-guidelines /Council Directives Nr. 2006/42/EC and 2006/95/EC and the USDA-Regulations

## technichal data:

heigth: 1550- 2050 mm

lifting performance: 450 Kg

power supply:  $3 \times 400/50 \text{ Hz}$ 

voltage control: 24 V AC performance: 0.75 kW protection type: IP 65 speed: 3 m/min

Lindenpark 16 D- 15898 Neuzelle www.flnet.de info@flnet.de