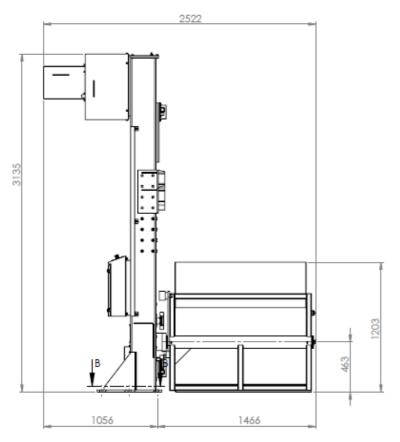

Lifting- tipping device for Versmolder-Wagen 1550- 2050 mm Right side, Stationary 90° rotated fork

Art.-Nr.: 4.040.03

## Lifting- tipping device for Versmolder- Wagen

The device is created for easy, comfortable lifting- tipping of Versmolder - Wagen 1180 x 580 x 820mm Construction: left, stationary, 90° rotated fork, funnel, engine on a side It consists of lifting column, engine with drive system ( with two chains) and fork. The device is entirely made of stainless steel 1.4301 except for a pusher. The safety system is a standard construction (two chains). The machines are according to EU-guidelines /Council Directives Nr. 2006/42/EC and 2006/95/EC and the USDA-Regulations

## technichal data:

heigth: 1550- 2050 mm

lifting performance: 450 Kg

power supply:  $3 \times 400/50 \text{ Hz}$ 

voltage control: 24 V AC performance: 0.75 kW protection type: IP 65 speed: 3 m/min

Lindenpark 16 D- 15898 Neuzelle www.flnet.de info@flnet.de