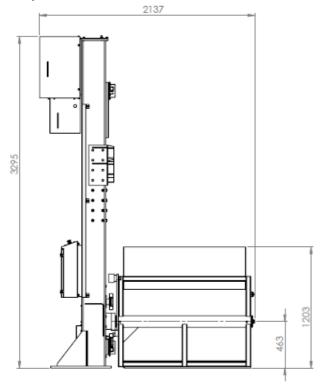

Lifting- tipping device for Versmolder-Wagen 1.720- 2.220 mm Left side, stationary 90° rotated fork

Art.-Nr.: 4.040.08

## Lifting- tipping device for Versmolder- Wagen

The device is created for easy, comfortable lifting- tipping of Versmolder - Wagen 1180 x 580 x 820mm Construction: left, stationary, 90° rotated fork, funnel, engine on a side It consists of lifting column, engine with drive system ( with two chains) and fork. The device is entirely made of stainless steel 1.4301 except for a pusher. The safety system is a standard construction (two chains). The machines are according to EU-guidelines /Council Directives Nr. 2006/42/EC and 2006/95/EC and the USDA-Regulations

## technichal data:

tipping heigth: 1.720- 2.220 mm

lifting performance: 450 Kg

power supply:  $3 \times 400/50 \text{ Hz}$ 

voltage control: 24 V AC engine performance: 0.75 kW protection type: IP 65 speed: 3 m/min