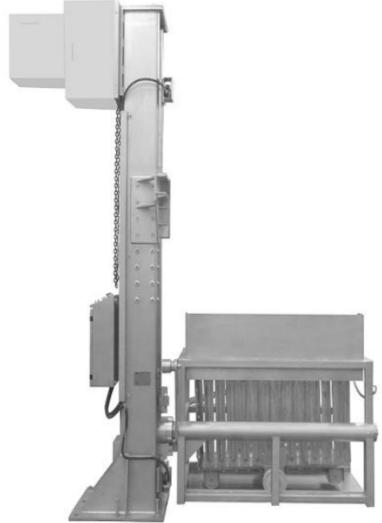

Lifting- tipping device for Versmolder-Wagen 1.720- 2.220 mm Left side, stationary 90° rotated fork

Art.-Nr.: 4.040.08

## Lifting- tipping device for Versmolder- Wagen

The device is created for easy, comfortable lifting- tipping of Versmolder - Wagen 1180 x 580 x 820mm Construction: left, stationary, 90° rotated fork, funnel, engine on a side It consists of lifting column, engine with drive system ( with two chains) and fork. The device is entirely made of stainless steel 1.4301 except for a pusher. The safety system is a standard construction (two chains). The machines are according to EU-guidelines /Council Directives Nr. 2006/42/EC and 2006/95/EC and the USDA-Regulations