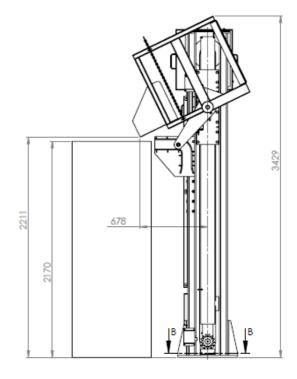

Lifting- tipping device for Versmolder-Wagen 1.720- 2.220 mm Left side, stationary 90° rotated fork

Art.-Nr.: 4.040.08

## Lifting- tipping device for Versmolder- Wagen

The device is created for easy, comfortable lifting- tipping of Versmolder - Wagen 1180 x 580 x 820mm Construction: left, stationary, 90° rotated fork, funnel, engine on a side It consists of lifting column, engine with drive system ( with two chains) and fork. The device is entirely made of stainless steel 1.4301 except for a pusher. The safety system is a standard construction (two chains). The machines are according to EU-guidelines /Council Directives Nr. 2006/42/EC and 2006/95/EC and the USDA-Regulations

## technichal data:

tipping heigth: 1.720- 2.220 mm

lifting performance: 450 Kg

power supply:  $3 \times 400/50 \text{ Hz}$ 

voltage control: 24 V AC engine performance: 0.75 kW protection type: IP 65 speed: 3 m/min