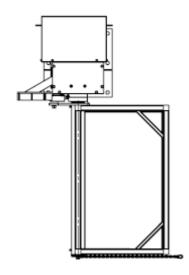

Lifting- tipping device for Versmolder-Wagen 1.720- 2.220 mm Left side, stationary 90° rotated fork

Art.-Nr.: 4.040.08

## Lifting- tipping device for Versmolder- Wagen

The device is created for easy, comfortable lifting- tipping of Versmolder - Wagen 1180 x 580 x 820mm Construction: left, stationary, 90° rotated fork, funnel, engine on a side It consists of lifting column, engine with drive system ( with two chains) and fork. The device is entirely made of stainless steel 1.4301 except for a pusher. The safety system is a standard construction (two chains). The machines are according to EU-guidelines /Council Directives Nr. 2006/42/EC and 2006/95/EC and the USDA-Regulations

## technichal data:

tipping heigth: 1.720- 2.220 mm

lifting performance: 450 Kg

power supply:  $3 \times 400/50 \text{ Hz}$ 

voltage control: 24 V AC engine performance: 0.75 kW protection type: IP 65 speed: 3 m/min