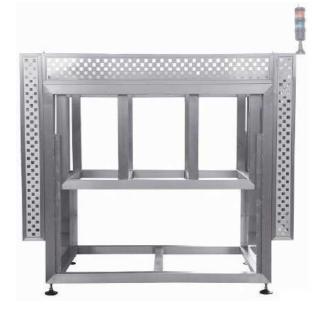

The machine consists of a welded frame construction made of stainless steel DIN 1.4301 (AISI 304), with permission for contact with food- according to the standard.

The machine is our own development and is also patented.

## control:

- - SIEMENS SIMATIC 99 Programs possibilities;
- pressure (compression) setting in real units (bar);
- automatic pressure adjustment (Plus easy start);
- Position (compression) preservation in case of supply failure and program continuing by restart
- signalization for completed cycle
- monitoring system can be ordered as an option.