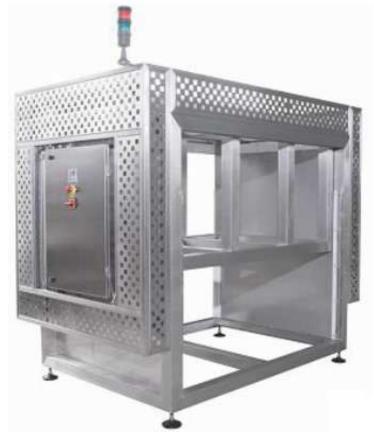

## technichal data:

performance: 80 kW

power supply: 230V / 50 Hz

air pressure: min. 6 (operating pressure max. 5.5 bar)

inside dimensions:

length: 1.650 mm width: 1.100 mm heigth: 700- 1445 mm

outside dimensions:

length: 2.200 mm width: 1.290 mm

heigth: 2.200- 2.630 mm plates dimensions: 1.650 x 1.100 mm

capacity: 560- 600 raw products (Ø 42-50 mm/ 18 pcs)

weigth (without plates): 680 Kg

www.flnet.de Fax: 033652-822827 info@flnet.de

## Technische Zeichnung

Fax: 033652-822827