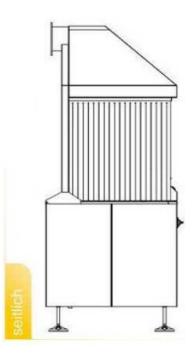

ion for contact with food- according to the standard. The sucking out is as an option offered. The machines are according to EU-guidelines /Council Directives Nr. 2006/42/EC and 2006/95/EC and the USDA-Regulations.

## technichal data

| cheese dimenisions | : 400/ 600 mm |
|--------------------|---------------|
| Max. weigth:       | 50 Kg         |
| performance:       | 18.5 kW       |
| power supply:      | 400V/3Ph/50Hz |
| air:               | 5 bar         |
| heating - 2 pcs.:  | 2 x 9kW       |
| cycle:             | 12 pcs./min   |
| capacity:          | 200 dm₃(l)    |
| weigth:            | 150 Kg        |
| length mm          | 1046          |
| widt mm            | 789           |
| heigth mm          | 1794          |



GmbH

## technical drawings

## Art.-Nr.: 3.701.20







| F&L GmbH Partner für Hygiene & Fördertechnik |                    |
|----------------------------------------------|--------------------|
| Lindenpark 16                                | Tel: 033652-82280  |
| D- 15898 Neuzelle                            |                    |
| www.flnet.de                                 | Fax: 033652-822827 |
| info@flnet.de                                |                    |