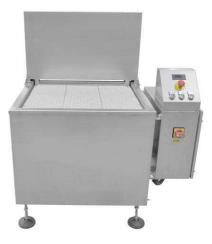

Schrumpf tank

Art.-Nr.: 3.701.20

## Schrumpf tank

The machine is entirely made of stainless steel 1.4301 DIN (AISI 304) with permission for contact with food- according to the standard. The sucking out is as an option offered. The machines are according to EU-guidelines /Council Directives Nr. 2006/42/EC and 2006/95/EC and the USDA-Regulations.

## technichal data

| cheese dimenisions | : 400/ 600 mm |
|--------------------|---------------|
| Max. weigth:       | 50 Kg         |
| performance:       | 18.5 kW       |
| power supply:      | 400V/3Ph/50Hz |
| air:               | 5 bar         |
| heating - 2 pcs.:  | 2 x 9kW       |
| cycle:             | 12 pcs./min   |
| capacity:          | 200 dm₃(l)    |
| weigth:            | 150 Kg        |
| length mm          | 1046          |
| widt mm            | 789           |
| heigth mm          | 1794          |