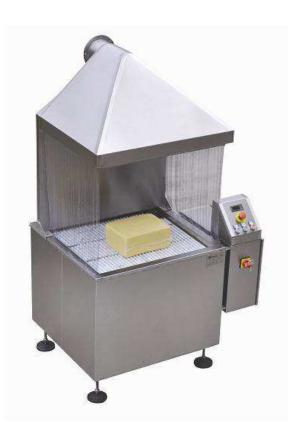

Schrumpf tank

Art.-Nr.: 3.701.20

## Schrumpf tank

The machine is entirely made of stainless steel 1.4301 DIN (AISI 304) with permission for contact with food- according to the standard. The sucking out is as an option offered. The machines are according to EU-guidelines /Council Directives Nr. 2006/42/EC and 2006/95/EC and the USDA-Regulations.

## technichal data

| cheese dimenisions | : 400/ 600 mm |
|--------------------|---------------|
| Max. weigth:       | 50 Kg         |
| performance:       | 18.5 kW       |
| power supply:      | 400V/3Ph/50Hz |
| air:               | 5 bar         |
| heating - 2 pcs.:  | 2 x 9kW       |
| cycle:             | 12 pcs./min   |
| capacity:          | 200 dm₃(l)    |
| weigth:            | 150 Kg        |
| length mm          | 1046          |
| widt mm            | 789           |
| heigth mm          | 1794          |