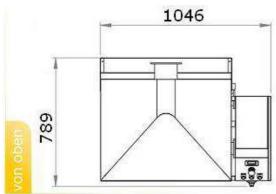

## technichal data

| cheese dimenisions | : 400/ 600 mm |
|--------------------|---------------|
| Max. weigth:       | 50 Kg         |
| performance:       | 18.5 kW       |
| power supply:      | 400V/3Ph/50Hz |
| air:               | 5 bar         |
| heating - 2 pcs.:  | 2 x 9kW       |
| cycle:             | 12 pcs./min   |
| capacity:          | 200 dm₃(l)    |
| weigth:            | 150 Kg        |
| length mm          | 1046          |
| widt mm            | 789           |
| heigth mm          | 1794          |

## technical drawings