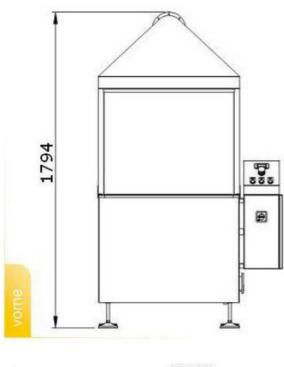

## technichal data

| cheese dimenisions | : 400/ 600 mm |
|--------------------|---------------|
| Max. weigth:       | 50 Kg         |
| performance:       | 18.5 kW       |
| power supply:      | 400V/3Ph/50Hz |
| air:               | 5 bar         |
| heating - 2 pcs.:  | 2 x 9kW       |
| cycle:             | 12 pcs./min   |
| capacity:          | 200 dm₃(l)    |
| weigth:            | 150 Kg        |
| length mm          | 1046          |
| widt mm            | 789           |
| heigth mm          | 1794          |

## technical drawings