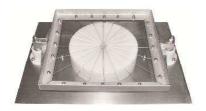

## Cheese cutting machine

Art.-Nr.: 3.701.40

## Cheese cutting machine

The machine is created for yellow cheese loaves cutting into equal blocks. The cutting tool can be build with strings (61.2736.12) or with knives (61.2736.12) The cutting tools forms are manufactured following the clients requirements; their change takes about 5-10 min. Manually controlled with pneumatic drive. The machine is entirely made of stainless steel 1.4301.

## Art.-Nr.: 3.701.40