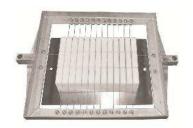

## Cheese cutting machine

The machine is created for yellow cheese loaves cutting into equal blocks. The cutting tool can be build with strings (61.2736.12) or with knives (61.2736.12) The cutting tools forms are manufactured following the clients requirements; their change takes about 5-10 min. Manually controlled with pneumatic drive. The machine is entirely made of stainless steel 1.4301.