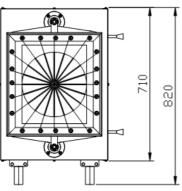

## Cheese cutting machine

The machine is created for yellow cheese loaves cutting into equal blocks. The cutting tool can be build with strings (61.2736.12) or with knives (61.2736.12) The cutting tools forms are manufactured following the clients requirements; their change takes about 5-10 min. Manually controlled with pneumatic drive. The machine is entirely made of stainless steel 1.4301.