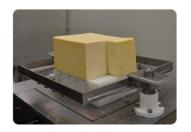

## Cheese cutting machine

The machine is created for yellow cheese loaves cutting into equal blocks. The cutting tool can be build with strings (61.2736.12) or with knives (61.2736.12) The cutting tools forms are manufactured following the clients requirements; their change takes about 5-10 min. Manually controlled with pneumatic drive. The machine is entirely made of stainless steel 1.4301.