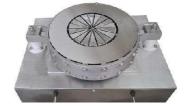

## Cheese cutting machine

The machine is created for yellow cheese loaves cutting into equal blocks. The cutting tool can be build with strings (61.2736.12) or with knives (61.2736.12) The cutting tools forms are manufactured following the clients requirements; their change takes about 5-10 min. Manually controlled with pneumatic drive. The machine is entirely made of stainless steel 1.4301.