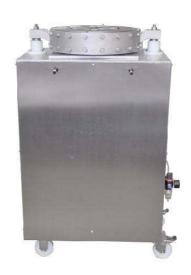

## Cheese cutting machine

Art.-Nr.: 3.701.40

## Cheese cutting machine

The machine is created for yellow cheese loaves cutting into equal blocks. The cutting tool can be build with strings (61.2736.12) or with knives (61.2736.12) The cutting tools forms are manufactured following the clients requirements; their change takes about 5-10 min. Manually controlled with pneumatic drive. The machine is entirely made of stainless steel 1.4301.

## Art.-Nr.: 3.701.40