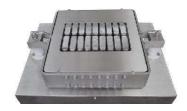

## Cheese cutting machine

The machine is created for yellow cheese loaves cutting into equal blocks. The cutting tool can be build with strings (61.2736.12) or with knives (61.2736.12) The cutting tools forms are manufactured following the clients requirements; their change takes about 5-10 min. Manually controlled with pneumatic drive. The machine is entirely made of stainless steel 1.4301.