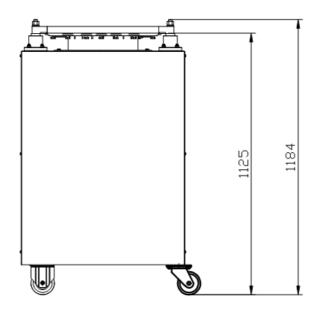

## Cheese cutting machine

The machine is created for yellow cheese loaves cutting into equal blocks. The cutting tool can be build with strings (61.2736.12) or with knives (61.2736.12) The cutting tools forms are manufactured following the clients requirements; their change takes about 5-10 min. Manually controlled with pneumatic drive. The machine is entirely made of stainless steel 1.4301.