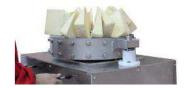

## Cheese cutting machine

The machine is created for yellow cheese loaves cutting into equal blocks. The cutting tool can be build with strings (61.2736.12) or with knives (61.2736.12) The cutting tools forms are manufactured following the clients requirements; their change takes about 5-10 min. Manually controlled with pneumatic drive. The machine is entirely made of stainless steel 1.4301.