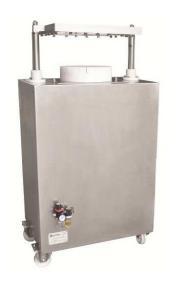

## Cheese cutting machine

Art.-Nr.: 3.701.40

## Cheese cutting machine

The machine is created for yellow cheese loaves cutting into equal blocks. The cutting tool can be build with strings (61.2736.12) or with knives (61.2736.12) The cutting tools forms are manufactured following the clients requirements; their change takes about 5-10 min. Manually controlled with pneumatic drive. The machine is entirely made of stainless steel 1.4301.

## Art.-Nr.: 3.701.40