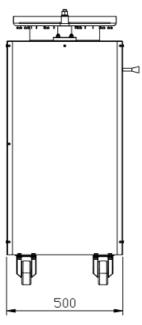

## Cheese cutting machine

The machine is created for yellow cheese loaves cutting into equal blocks. The cutting tool can be build with strings (61.2736.12) or with knives (61.2736.12) The cutting tools forms are manufactured following the clients requirements; their change takes about 5-10 min. Manually controlled with pneumatic drive. The machine is entirely made of stainless steel 1.4301.